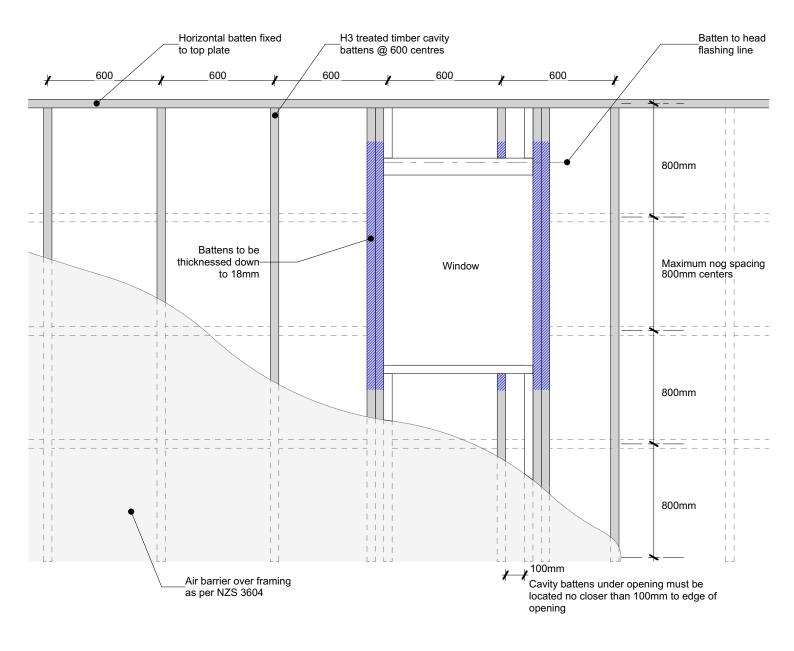

## Cavity batten note:

- 20mm timber battens required for all Nu-Wall horizontal board installations
- Batten to have 15° slope for moisture egress
  Battens to all internal, external corners, jambs, and sills to be sized to 18mm to accommodate flashing build up
- 20 and 18mm single castellated battens are available directly from Nu Wall
- · Proprietary Nu-Wall AliBat is available as an alternative when a structural non-combustible batten is required

| Nu-Wall cladding horizontal on cavity                                                                                                                                                  | NW-HOC-001.01      |                 |
|----------------------------------------------------------------------------------------------------------------------------------------------------------------------------------------|--------------------|-----------------|
| Batten layout for horizontal cladding over vented cavity                                                                                                                               | Drawn by: Nu-Wall  | Date: 3/04/2022 |
| © 2021 copyright in this document is the property of Nu-Wall Aluminium Cladding Limited. All rights reserved. Nu-Wall is a registered trademark of Aluminium Product Brands NZ Limited | Checked by: RL, GT | Scale: NTS      |