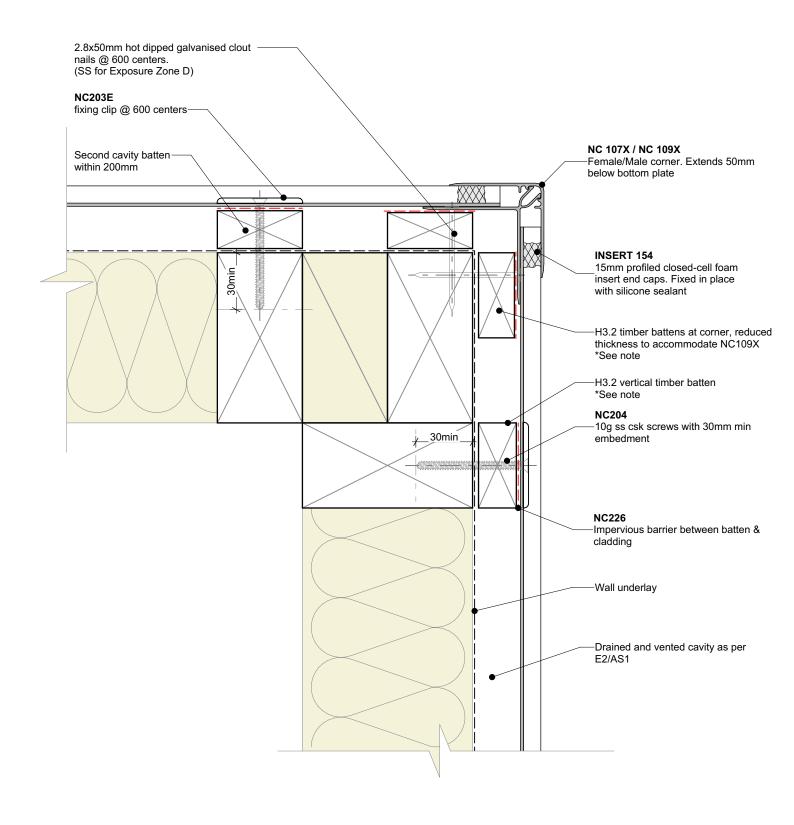

## Cavity batten note:

- 20mm timber battens required for all Nu-Wall horizontal board installations
- Batten to have 15° slope for moisture egress
- Battens to all internal, external corners, jambs, and sills to be sized to 18mm to accommodate flashing build up
- 20 and 18mm single castellated battens are available directly from Nu Wall
- Proprietary Nu-Wall AliBat is available as an alternative when a structural non-combustible batten is required

| Nu-Wall cladding horizontal on cavity                                                                                                                                                  | NW-HOC-011.01      |                 |
|----------------------------------------------------------------------------------------------------------------------------------------------------------------------------------------|--------------------|-----------------|
| Typical external 90 deg. corner                                                                                                                                                        | Drawn by: Nu-Wall  | Date: 3/04/2022 |
| © 2021 copyright in this document is the property of Nu-Wall Aluminium Cladding Limited. All rights reserved. Nu-Wall is a registered trademark of Aluminium Product Brands NZ Limited | Checked by: RL, GT | Scale: 1:2 @ A4 |