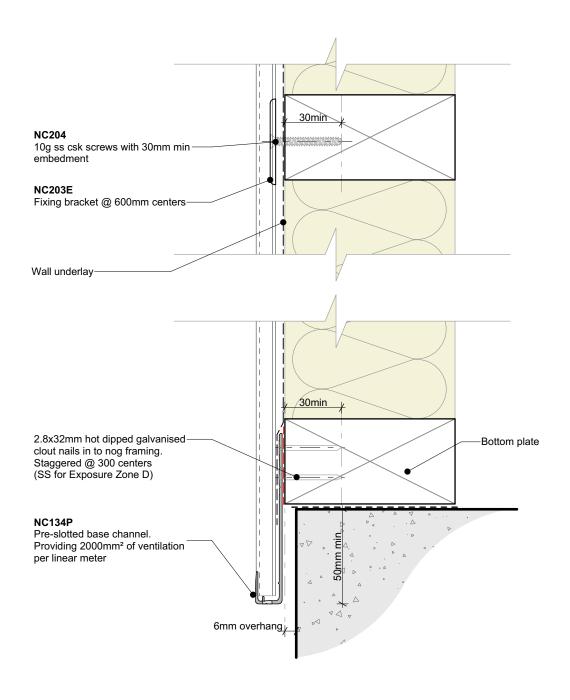

Standard fixing specification. May vary depending on wind load

| Nu-Wall cladding vertical direct fix                                                                                                                                                   | NW-VDF-001.01      |                 |
|----------------------------------------------------------------------------------------------------------------------------------------------------------------------------------------|--------------------|-----------------|
| Typical installation - Timber frame                                                                                                                                                    | Drawn by: Nu-Wall  | Date: 9/05/2022 |
| © 2021 copyright in this document is the property of Nu-Wall Aluminium Cladding Limited. All rights reserved. Nu-Wall is a registered trademark of Aluminium Product Brands NZ Limited | Checked by: RL, GT | Scale: 1:2 @ A4 |