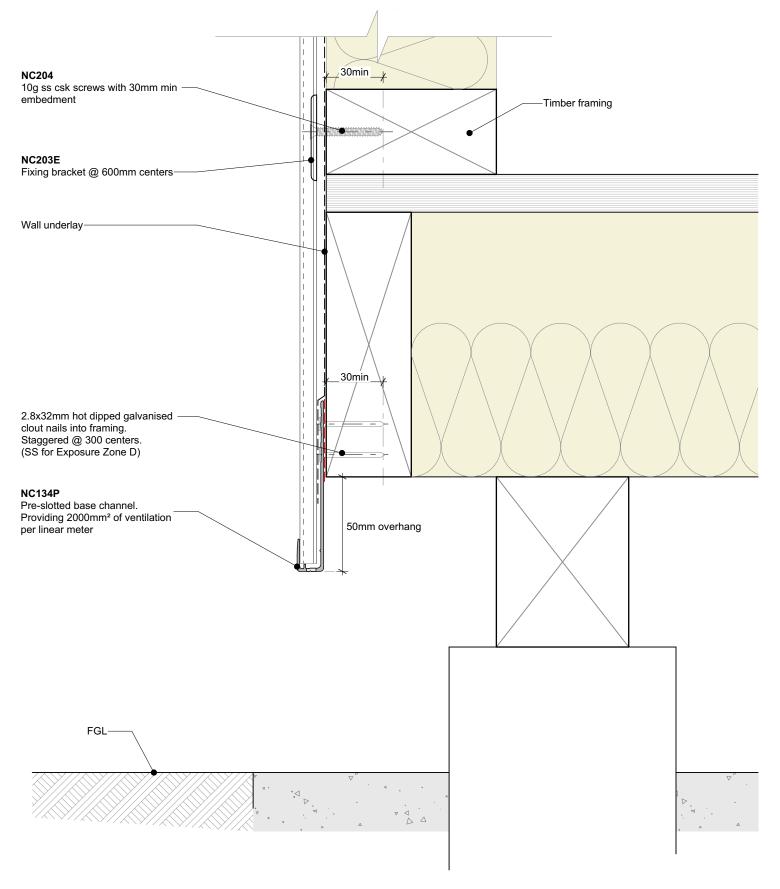

Standard fixing specification. May vary depending on wind load

| Nu-Wall cladding vertical direct fix                                                                                                                                                   | NW-VDF-003.01      |                 |
|----------------------------------------------------------------------------------------------------------------------------------------------------------------------------------------|--------------------|-----------------|
| Typical base channel over timber floor                                                                                                                                                 | Drawn by: Nu-Wall  | Date: 9/05/2022 |
| © 2021 copyright in this document is the property of Nu-Wall Aluminium Cladding Limited. All rights reserved. Nu-Wall is a registered trademark of Aluminium Product Brands NZ Limited | Checked by: RL, GT | Scale: 1:2 @ A4 |