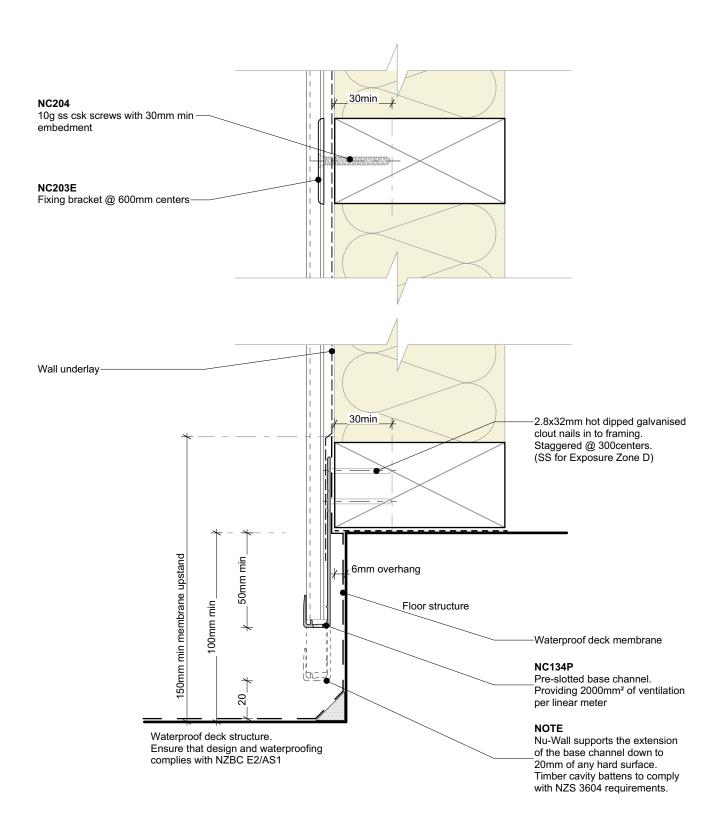

Standard fixing specification. May vary depending on wind load

| Nu-Wall cladding vertical direct fix                                                                                                                                                   | NW-VDF-004.01      |                 |
|----------------------------------------------------------------------------------------------------------------------------------------------------------------------------------------|--------------------|-----------------|
| Typical base channel over waterproof deck                                                                                                                                              | Drawn by: Nu-Wall  | Date: 9/05/2022 |
| © 2021 copyright in this document is the property of Nu-Wall Aluminium Cladding Limited. All rights reserved. Nu-Wall is a registered trademark of Aluminium Product Brands NZ Limited | Checked by: RL, GT | Scale: 1:2 @ A4 |