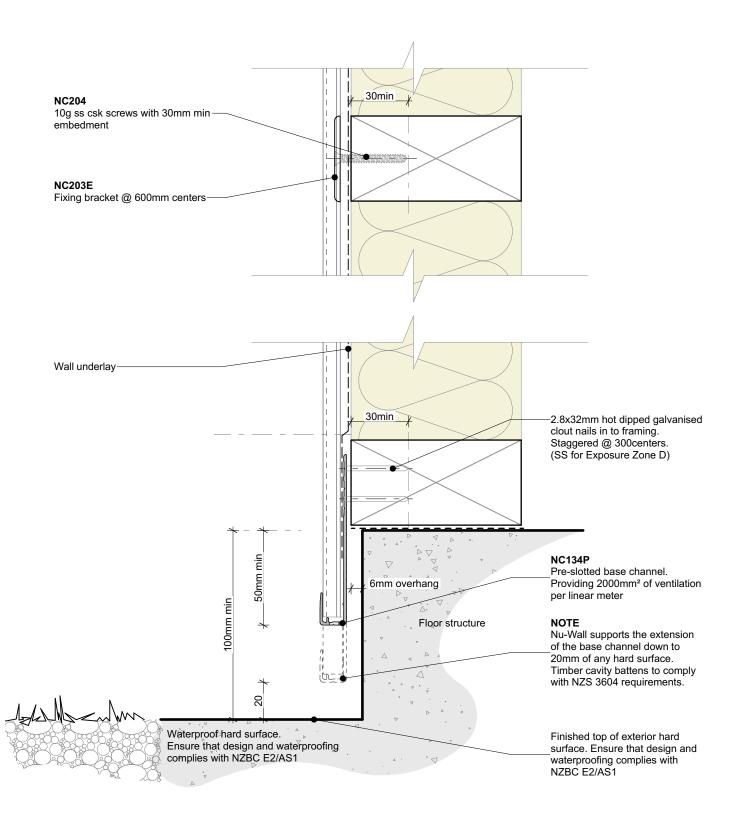

## Note:

Standard fixing specification. May vary depending on wind load

| Nu-Wall cladding vertical direct fix                                                                                                                                                   | NW-VDF-            | NW-VDF-004b.01  wn by: Nu-Wall |  |
|----------------------------------------------------------------------------------------------------------------------------------------------------------------------------------------|--------------------|--------------------------------|--|
| Typical base channel over concrete slab                                                                                                                                                | Drawn by: Nu-Wall  | Date: 9/05/2022                |  |
| © 2021 copyright in this document is the property of Nu-Wall Aluminium Cladding Limited. All rights reserved. Nu-Wall is a registered trademark of Aluminium Product Brands NZ Limited | Checked by: RL, GT | Scale: 1:2 @ A4                |  |