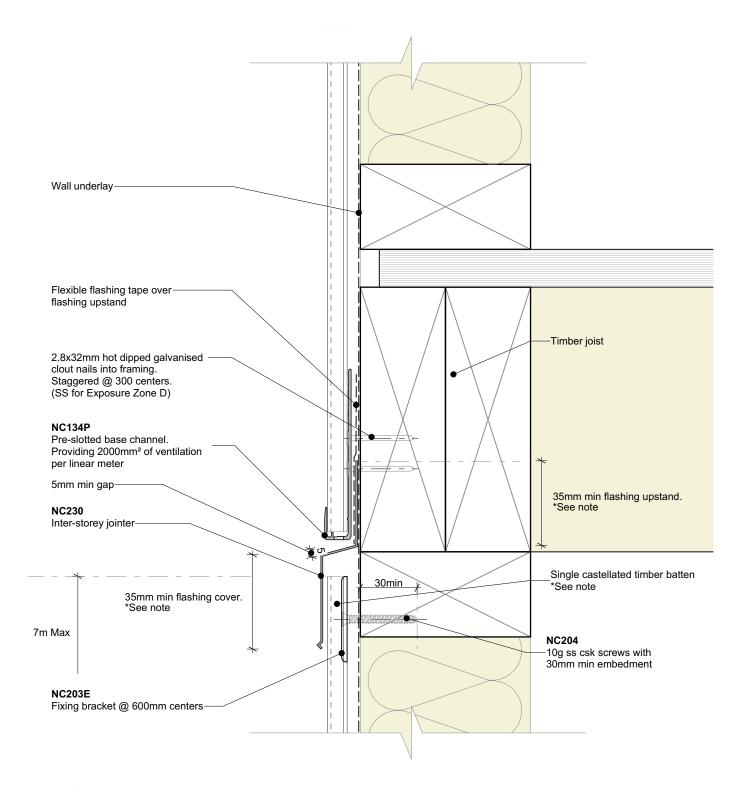

## General note:

• This detail is to be used to limit continuous cavities to the lesser of two storeys or 7meters. Refer E2/AS1 Table 7 for flashing cover requirements

## Inter storey flashing note:

• Nu-Wall offers pre-fabricated internal, external and stop-end sections. Contact Nu-Wall for assistance

| Nu-Wall cladding vertical direct fix                                                                                                                                                   | NW-VDF-009.01      |                 |
|----------------------------------------------------------------------------------------------------------------------------------------------------------------------------------------|--------------------|-----------------|
| Typical inter storey or horizontal joint                                                                                                                                               | Drawn by: Nu-Wall  | Date: 9/05/2022 |
| © 2021 copyright in this document is the property of Nu-Wall Aluminium Cladding Limited. All rights reserved. Nu-Wall is a registered trademark of Aluminium Product Brands NZ Limited | Checked by: RL, GT | Scale: 1:2 @ A4 |