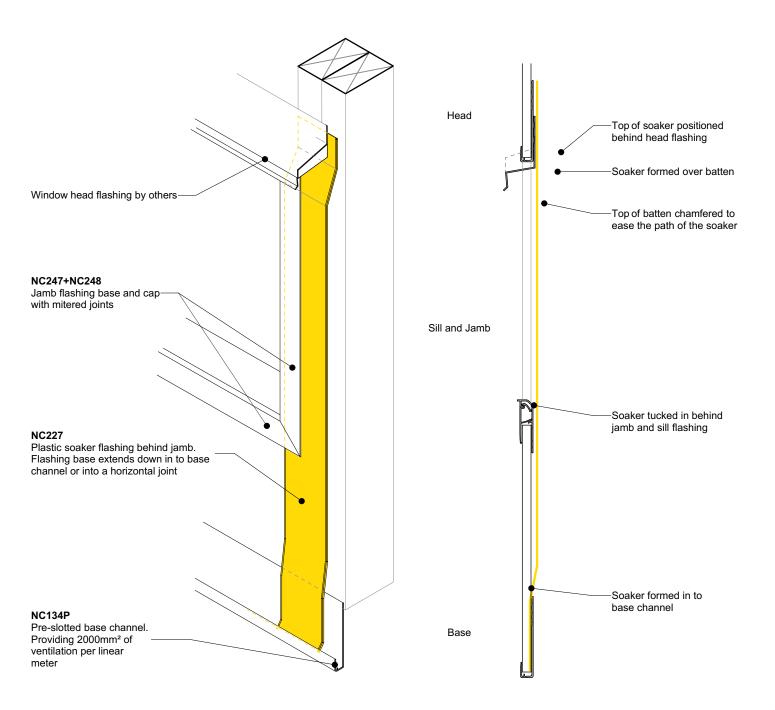

| nu-         | Nu-Wall cladding vertical direct fix                                                                                                                                                      | NW-VDF-014.01      |                 |
|-------------|-------------------------------------------------------------------------------------------------------------------------------------------------------------------------------------------|--------------------|-----------------|
| nu-<br>wall | Soaker installation to window jamb                                                                                                                                                        | Drawn by: Nu-Wall  | Date: 9/05/2022 |
| CLADDING    | © 2021 copyright in this document is the property of Nu-Wall Aluminium Cladding Limited. All rights reserved. Nu-Wall is a<br>registered trademark of Aluminium Product Brands NZ Limited | Checked by: RL, GT | Scale: 1:2 @ A4 |
|             |                                                                                                                                                                                           |                    |                 |