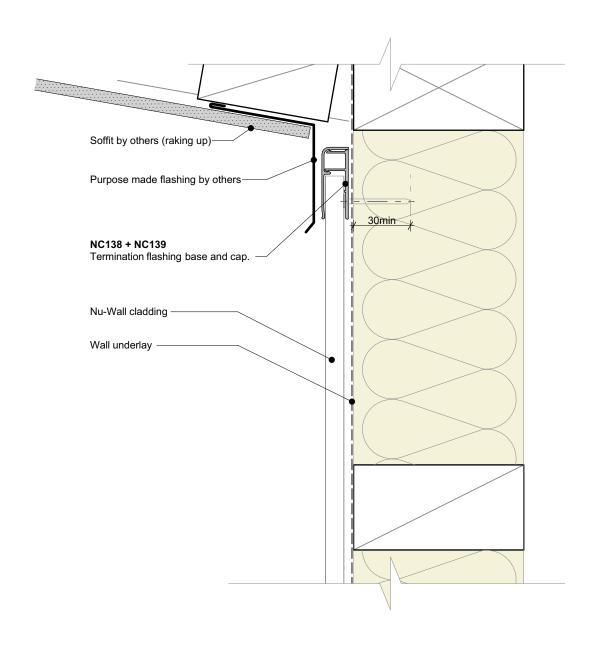

Cladding fixings omitted for clarity

| Nu-Wall cladding vertical direct fix                                                                                                                                                   | NW-VDF-016b.01     |                 |
|----------------------------------------------------------------------------------------------------------------------------------------------------------------------------------------|--------------------|-----------------|
| Typical raking soffit                                                                                                                                                                  | Drawn by: Nu-Wall  | Date: 9/05/2022 |
| © 2021 copyright in this document is the property of Nu-Wall Aluminium Cladding Limited. All rights reserved. Nu-Wall is a registered trademark of Aluminium Product Brands NZ Limited | Checked by: RL, GT | Scale: 1:2 @ A4 |