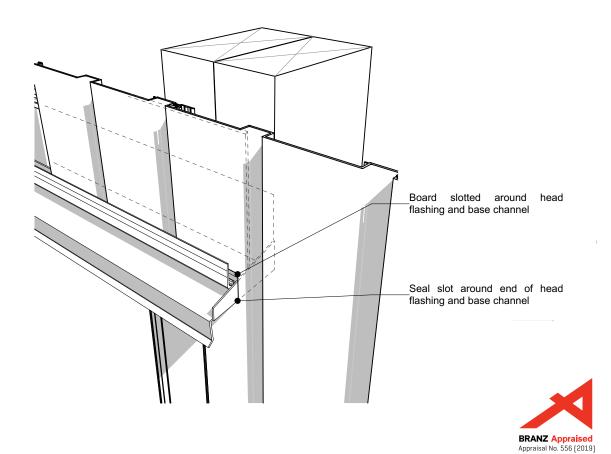

Junction after cladding around window head

| Nu-Wall cladding vertical direct fix                                                                                                                                                   | NW-VDF-015.01      |                 |
|----------------------------------------------------------------------------------------------------------------------------------------------------------------------------------------|--------------------|-----------------|
| Typical head flashing end detail                                                                                                                                                       | Drawn by: Nu-Wall  | Date: 9/05/2022 |
| © 2021 copyright in this document is the property of Nu-Wall Aluminium Cladding Limited. All rights reserved. Nu-Wall is a registered trademark of Aluminium Product Brands NZ Limited | Checked by: RL, GT | Scale: NTS      |