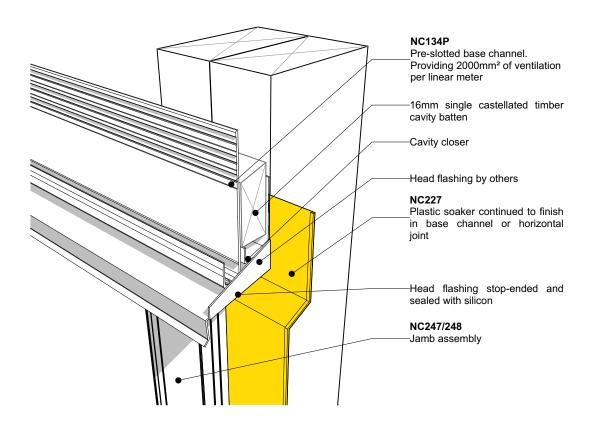

Junction after cladding around window head

| Nu-Wall cladding vertical direct fix                                                                                                                                                   | NW-VDF-015.01      |                 |
|----------------------------------------------------------------------------------------------------------------------------------------------------------------------------------------|--------------------|-----------------|
| Typical head flashing end detail                                                                                                                                                       | Drawn by: Nu-Wall  | Date: 9/05/2022 |
| © 2021 copyright in this document is the property of Nu-Wall Aluminium Cladding Limited. All rights reserved. Nu-Wall is a registered trademark of Aluminium Product Brands NZ Limited | Checked by: RL, GT | Scale: NTS      |