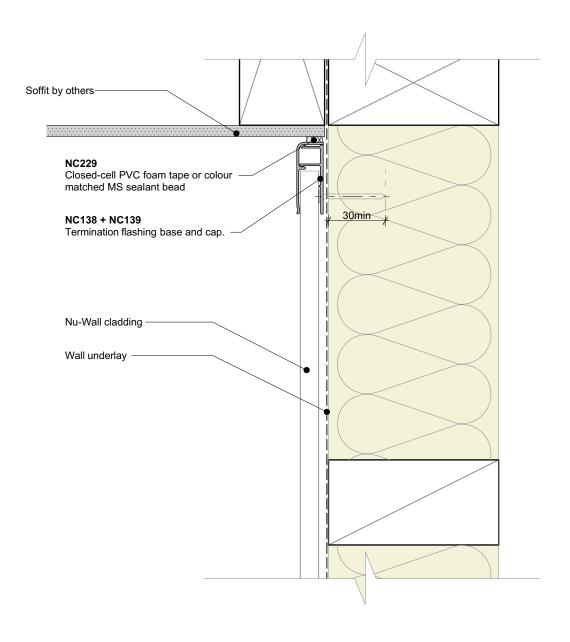

## General note:

Cladding fixings omitted for clarity

| Nu-Wall cladding vertical direct fix                                                                                                                                                   | NW-VDF-016a.01     |                 |
|----------------------------------------------------------------------------------------------------------------------------------------------------------------------------------------|--------------------|-----------------|
| Typical soffit trim                                                                                                                                                                    | Drawn by: Nu-Wall  | Date: 9/05/2022 |
| © 2021 copyright in this document is the property of Nu-Wall Aluminium Cladding Limited. All rights reserved. Nu-Wall is a registered trademark of Aluminium Product Brands NZ Limited | Checked by: RL, GT | Scale: 1:2 @ A4 |