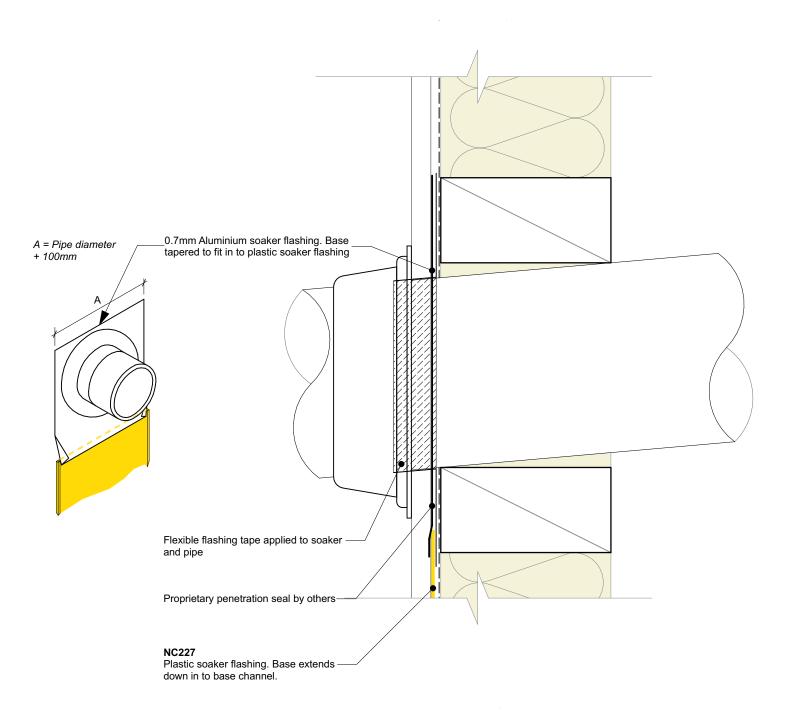

## General note:

Cladding fixings omitted for clarity

| Nu-Wall cladding vertical direct fix                                                                                                                                                   | NW-VDF-017.01      |                 |
|----------------------------------------------------------------------------------------------------------------------------------------------------------------------------------------|--------------------|-----------------|
| Typical pipe penetration                                                                                                                                                               | Drawn by: Nu-Wall  | Date: 9/05/2022 |
| © 2021 copyright in this document is the property of Nu-Wall Aluminium Cladding Limited. All rights reserved. Nu-Wall is a registered trademark of Aluminium Product Brands NZ Limited | Checked by: RL, GT | Scale: 1:2 @ A4 |