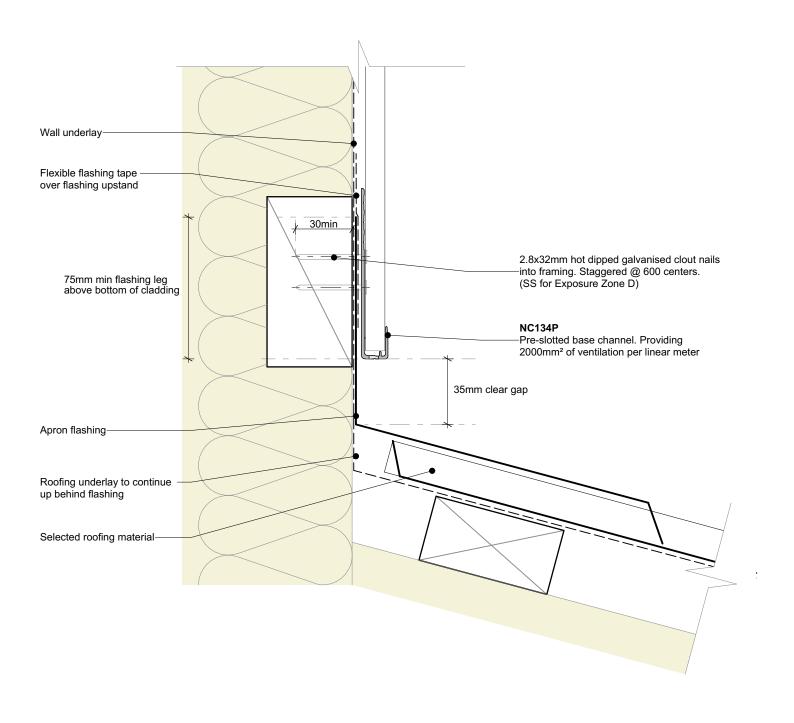

Cladding fixings omitted for clarity

| Nu-Wall cladding vertical direct fix                                                                                                                                                   | NW-VDF-018.01      |                 |
|----------------------------------------------------------------------------------------------------------------------------------------------------------------------------------------|--------------------|-----------------|
| Typical apron, roof to wall junction                                                                                                                                                   | Drawn by: Nu-Wall  | Date: 9/05/2022 |
| © 2021 copyright in this document is the property of Nu-Wall Aluminium Cladding Limited. All rights reserved. Nu-Wall is a registered trademark of Aluminium Product Brands NZ Limited | Checked by: RL, GT | Scale: 1:2 @ A4 |