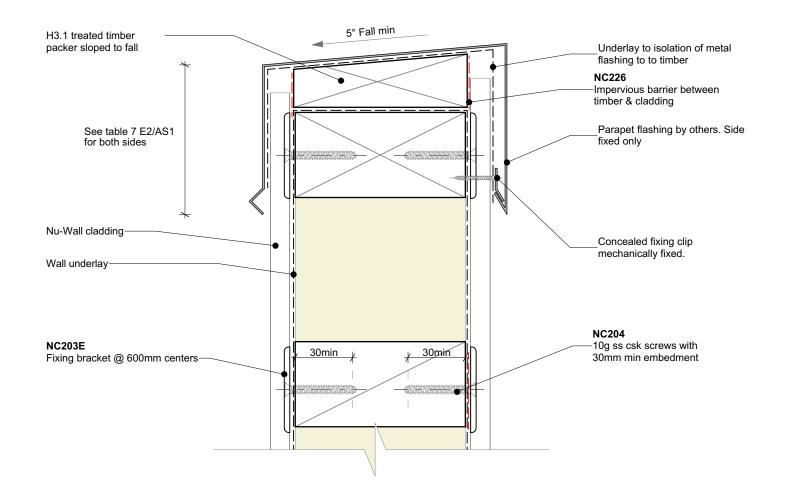

## General note:

Cladding fixings omitted for clarity

| Nu-Wall cladding vertical direct fix                                                                                                                                                   | NW-VDF-019.01      |                 |
|----------------------------------------------------------------------------------------------------------------------------------------------------------------------------------------|--------------------|-----------------|
| Typical parapet to wall                                                                                                                                                                | Drawn by: Nu-Wall  | Date: 9/05/2022 |
| © 2021 copyright in this document is the property of Nu-Wall Aluminium Cladding Limited. All rights reserved. Nu-Wall is a registered trademark of Aluminium Product Brands NZ Limited | Checked by: RL, GT | Scale: 1:2 @ A4 |