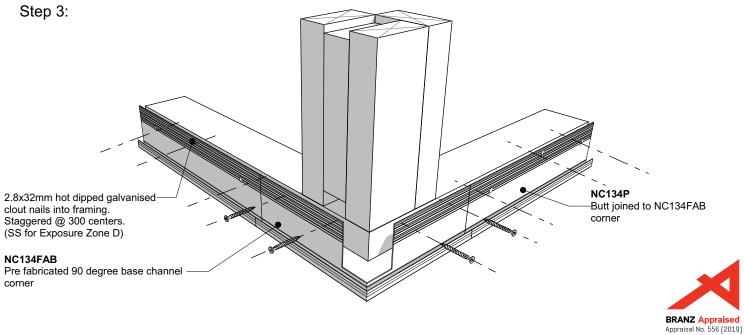

## Step 1:



## Step 2:







| Nu-Wall cladding vertical direct fix                                                                                                                                                   | NW-VDF-005.01      |                 |
|----------------------------------------------------------------------------------------------------------------------------------------------------------------------------------------|--------------------|-----------------|
| Pre-Fabricated 90 deg base channel corner                                                                                                                                              | Drawn by: Nu-Wall  | Date: 9/05/2022 |
| © 2021 copyright in this document is the property of Nu-Wall Aluminium Cladding Limited. All rights reserved. Nu-Wal