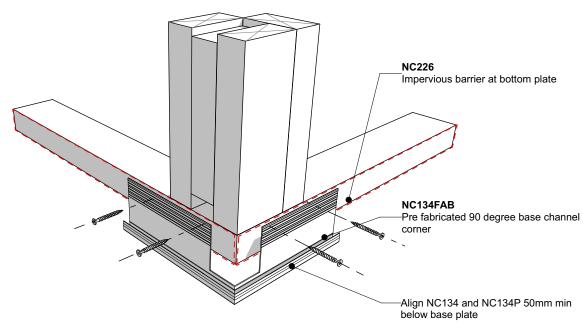

## Step 2:

| Nu-Wall cladding vertical direct fix                                                                                                                                                   | NW-VDF-005.01      |                 |
|----------------------------------------------------------------------------------------------------------------------------------------------------------------------------------------|--------------------|-----------------|
| Pre-Fabricated 90 deg base channel corner                                                                                                                                              | Drawn by: Nu-Wall  | Date: 9/05/2022 |
| © 2021 copyright in this document is the property of Nu-Wall Aluminium Cladding Limited. All rights reserved. Nu-Wall is a registered trademark of Aluminium Product Brands NZ Limited | Checked by: RL, GT | Scale: NTS      |