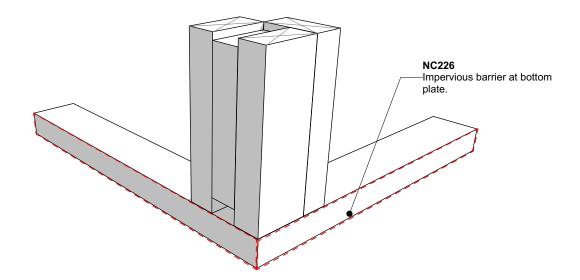

## Step 1:



## Step 2:







| Nu-Wall cladding vertical direct fix                                                                                                                                                   | NW-VDF-005.01      |                 |
|----------------------------------------------------------------------------------------------------------------------------------------------------------------------------------------|--------------------|-----------------|
| Pre-Fabricated 90 deg base channel corner                                                                                                                                              | Drawn by: Nu-Wall  | Date: 9/05/2022 |
| © 2021 copyright in this document is the property of Nu-Wall Aluminium Cladding Limited. All rights