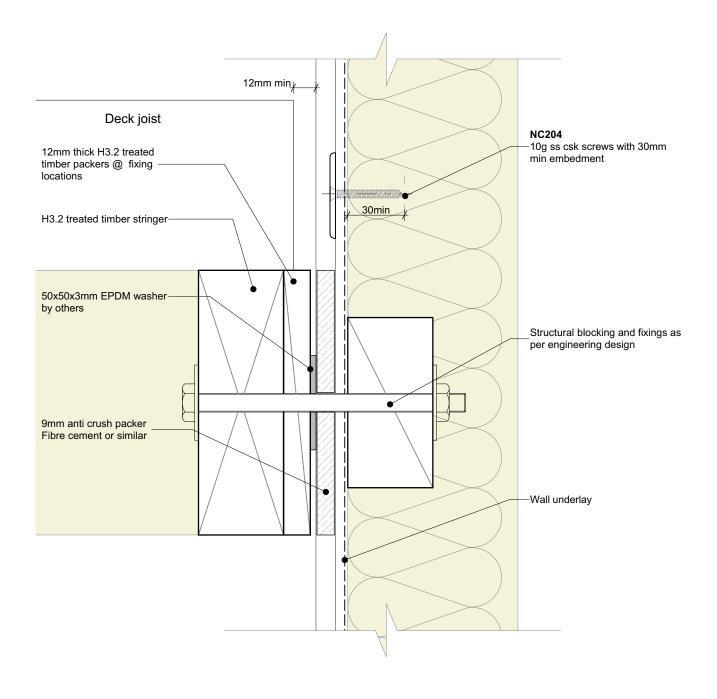

• Nu-Wall is a hollow profile and requires packers to prevent crushing under presure

## General note:

· Cladding fixings omitted for clarity

| Nu-Wall cladding vertical direct fix                                                                                                                                                   | NW-VDF-020.01      |                 |
|----------------------------------------------------------------------------------------------------------------------------------------------------------------------------------------|--------------------|-----------------|
| Typical deck to wall junction                                                                                                                                                          | Drawn by: Nu-Wall  | Date: 9/05/2022 |
| © 2021 copyright in this document is the property of Nu-Wall Aluminium Cladding Limited. All rights reserved. Nu-Wall is a registered trademark of Aluminium Product Brands NZ Limited | Checked by: RL, GT | Scale: 1:2 @ A4 |