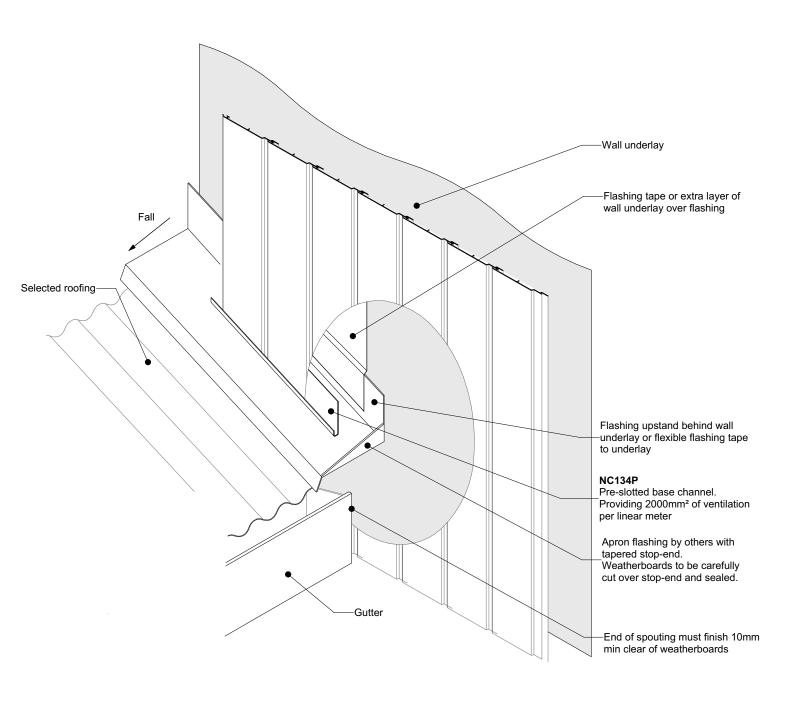

Cladding fixings omitted for clarity

| Nu-Wall cladding vertical direct fix                                                                                                                                                   | NW-VDF-021.01      |                 |
|----------------------------------------------------------------------------------------------------------------------------------------------------------------------------------------|--------------------|-----------------|
| Typical roof and gutter to wall junction                                                                                                                                               | Drawn by: Nu-Wall  | Date: 9/05/2022 |
| © 2021 copyright in this document is the property of Nu-Wall Aluminium Cladding Limited. All rights reserved. Nu-Wall is a registered trademark of Aluminium Product Brands NZ Limited | Checked by: RL, GT | Scale: 1:2 @ A4 |