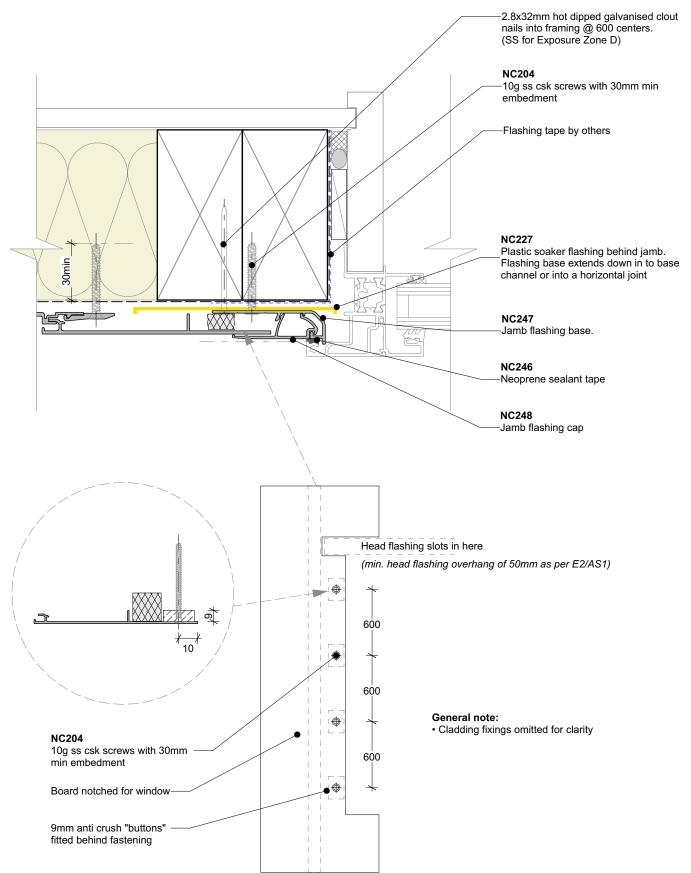

| Nu-Wall cladding vertical direct fix                                                                                                                                                   | NW-VDF-022.01      |                 |
|----------------------------------------------------------------------------------------------------------------------------------------------------------------------------------------|--------------------|-----------------|
| Notching board around window jamb                                                                                                                                                      | Drawn by: Nu-Wall  | Date: 9/05/2022 |
| © 2021 copyright in this document is the property of Nu-Wall Aluminium Cladding Limited. All rights reserved. Nu-Wall is a registered trademark of Aluminium Product Brands NZ Limited | Checked by: RL, GT | Scale: NTS      |