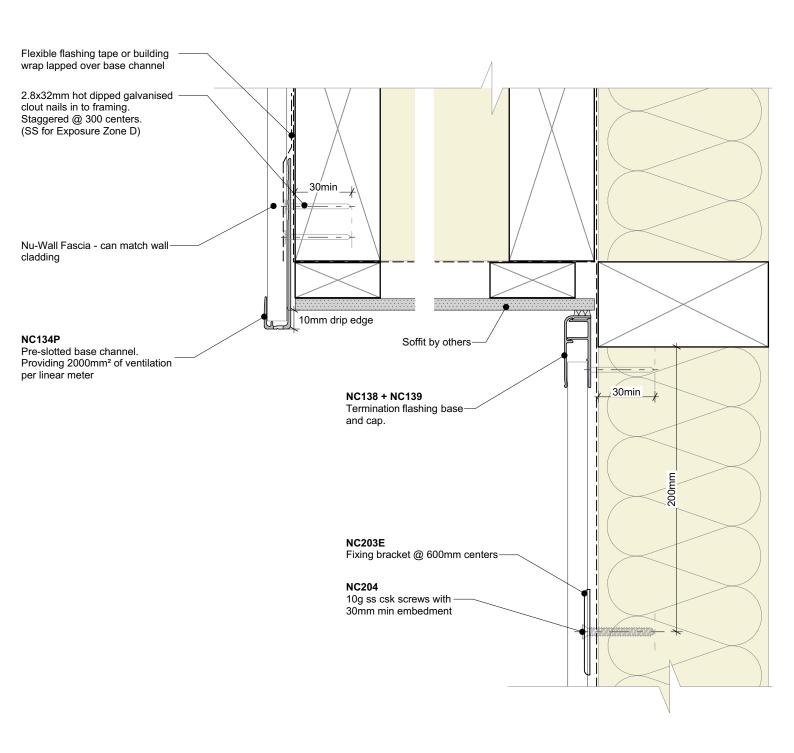

Cladding fixings omitted for clarity

| Nu-Wall cladding vertical direct fix                                                                                                                                                   | NW-VDF-024.01      |                 |
|----------------------------------------------------------------------------------------------------------------------------------------------------------------------------------------|--------------------|-----------------|
| Typical Nu-Wall fascia to soffit                                                                                                                                                       | Drawn by: Nu-Wall  | Date: 9/05/2022 |
| © 2021 copyright in this document is the property of Nu-Wall Aluminium Cladding Limited. All rights reserved. Nu-Wall is a registered trademark of Aluminium Product Brands NZ Limited | Checked by: RL, GT | Scale: 1:2 @ A4 |