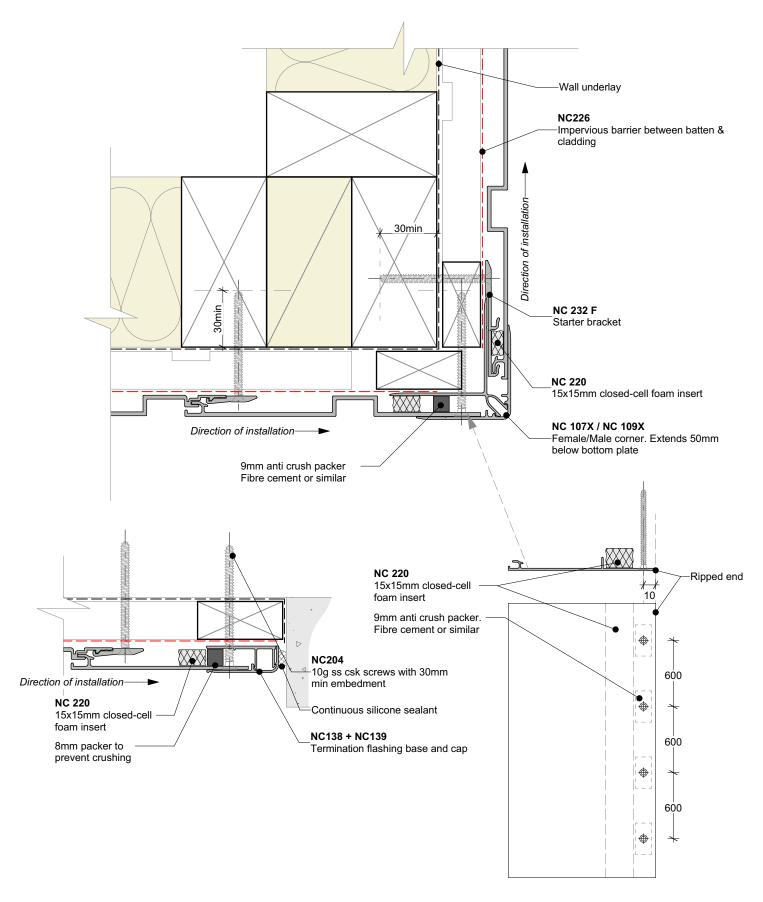

## General note:

- · Cladding fixings omitted for clarity
- When finishing a wall with a ripped board, the board must be fixed with a counter sunk screw @ 600mm centres

| Nu-Wall cladding vertical direct fix                                                                                                                                                   | NW-VDF-023.01      |                 |
|----------------------------------------------------------------------------------------------------------------------------------------------------------------------------------------|--------------------|-----------------|
| Ripped board to end of wall junction                                                                                                                                                   | Drawn by: Nu-Wall  | Date: 9/05/2022 |
| © 2021 copyright in this document is the property of Nu-Wall Aluminium Cladding Limited. All rights reserved. Nu-Wall is a registered trademark of Aluminium Product Brands NZ Limited | Checked by: RL, GT | Scale: NTS      |