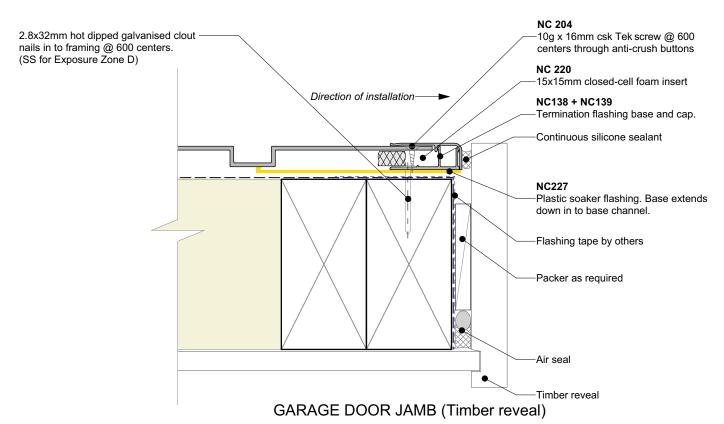

## GARAGE DOOR HEAD (Timber reveal)

| Nu-Wall cladding vertical direct fix                                                                                                                                                   | NW-VDF-026.01      |                 |
|----------------------------------------------------------------------------------------------------------------------------------------------------------------------------------------|--------------------|-----------------|
| Typical garage door head - jamb (Timber reveal)                                                                                                                                        | Drawn by: Nu-Wall  | Date: 9/05/2022 |
| © 2021 copyright in this document is the property of Nu-Wall Aluminium Cladding Limited. All rights reserved. Nu-Wall is a registered trademark of Aluminium Product Brands NZ Limited | Checked by: RL, GT | Scale: 1:2 @ A4 |