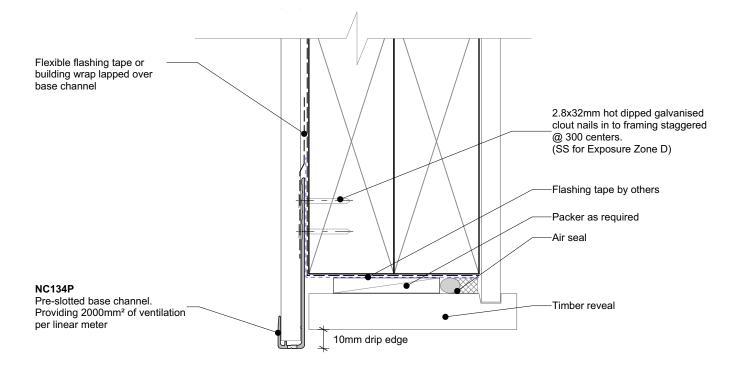

## GARAGE DOOR HEAD (Timber reveal)

| Nu-Wall cladding vertical direct fix                                                                                                                                                   | NW-VDF-026.01      |                 |
|----------------------------------------------------------------------------------------------------------------------------------------------------------------------------------------|--------------------|-----------------|
| Typical garage door head - jamb (Timber reveal)                                                                                                                                        | Drawn by: Nu-Wall  | Date: 9/05/2022 |
| © 2021 copyright in this document is the property of Nu-Wall Aluminium Cladding Limited. All rights reserved. Nu-Wall is a registered trademark of Aluminium Product Brands NZ Limited | Checked by: RL, GT | Scale: 1:2 @ A4 |