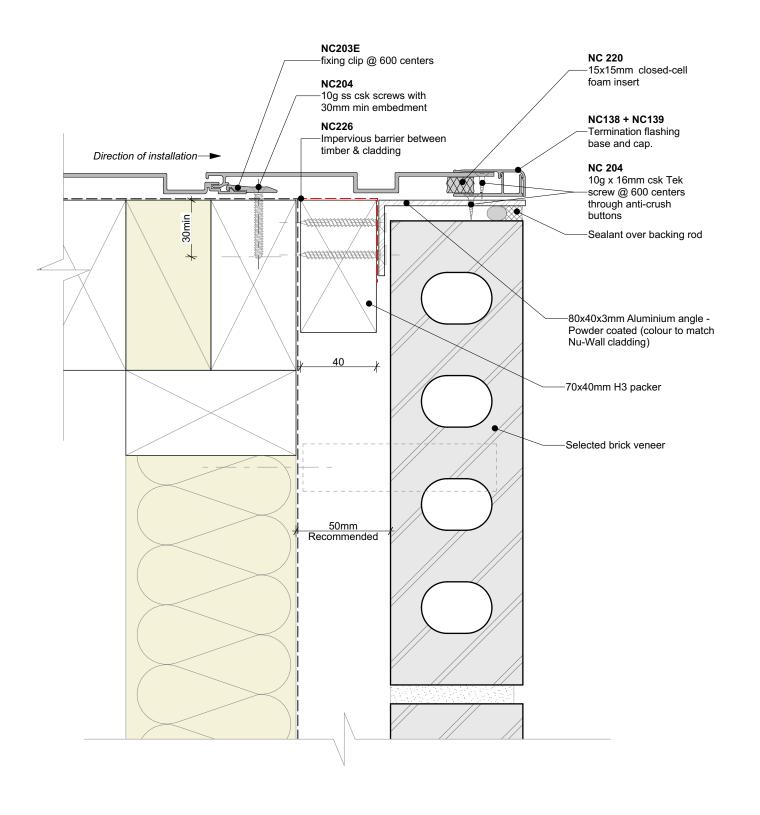

## General note:

- · Cladding fixings omitted for clarity
- When finishing a wall with a ripped board, the board must be direct fixed with a counter sunk screw @ 600mm centres

| Nu-Wall cladding vertical direct fix                                                                                                                                                   | NW-VDF-028.01      |                 |
|----------------------------------------------------------------------------------------------------------------------------------------------------------------------------------------|--------------------|-----------------|
| Typical Nu-Wall to brick external corner NC138 and NC139                                                                                                                               | Drawn by: Nu-Wall  | Date: 9/05/2022 |
| © 2021 copyright in this document is the property of Nu-Wall Aluminium Cladding Limited. All rights reserved. Nu-Wall is a registered trademark of Aluminium Product Brands NZ Limited | Checked by: RL, GT | Scale: 1:2 @ A4 |