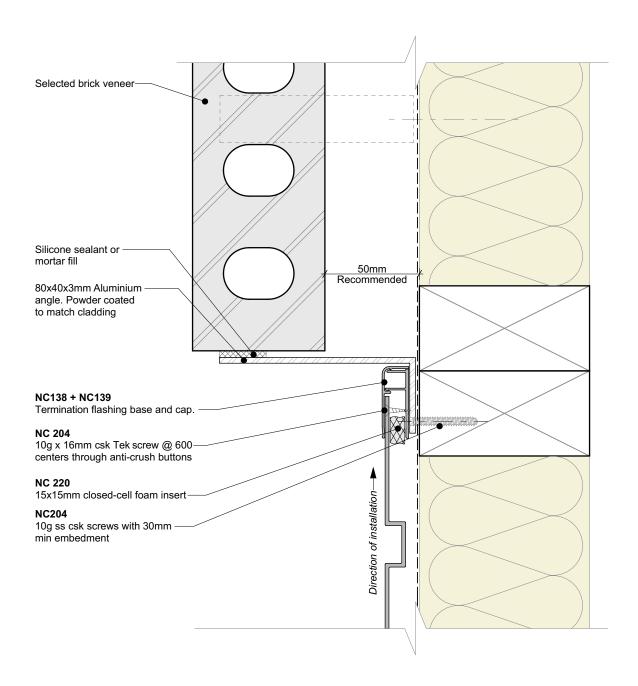

## General note:

- Cladding fixings omitted for clarity
- When finishing a wall with a ripped board, the board must be direct fixed with a counter sunk screw @ 600mm centres

| Nu-Wall cladding vertical direct fix                                                                                                                                                   | NW-VDF-030.01      |                 |
|----------------------------------------------------------------------------------------------------------------------------------------------------------------------------------------|--------------------|-----------------|
| Typical Nu-Wall to brick vertical junction                                                                                                                                             | Drawn by: Nu-Wall  | Date: 9/05/2022 |
| © 2021 copyright in this document is the property of Nu-Wall Aluminium Cladding Limited. All rights reserved. Nu-Wall is a registered trademark of Aluminium Product Brands NZ Limited | Checked by: RL, GT | Scale: 1:2 @ A4 |