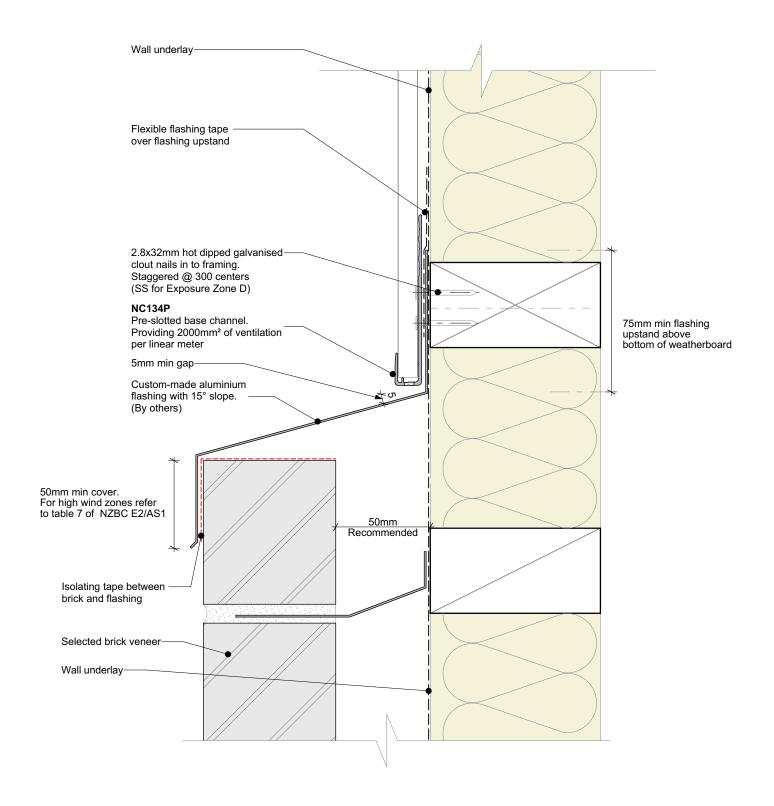

| Nu-Wall cladding vertical direct fix                                                                                                                                                   | NW-VDF-029.01      |                 |
|----------------------------------------------------------------------------------------------------------------------------------------------------------------------------------------|--------------------|-----------------|
| Typical Nu-Wall to brick horizontal junction                                                                                                                                           | Drawn by: Nu-Wall  | Date: 9/05/2022 |
| © 2021 copyright in this document is the property of Nu-Wall Aluminium Cladding Limited. All rights reserved. Nu-Wall is a registered trademark of Aluminium Product Brands NZ Limited | Checked by: RL, GT | Scale: 1:2 @ A4 |