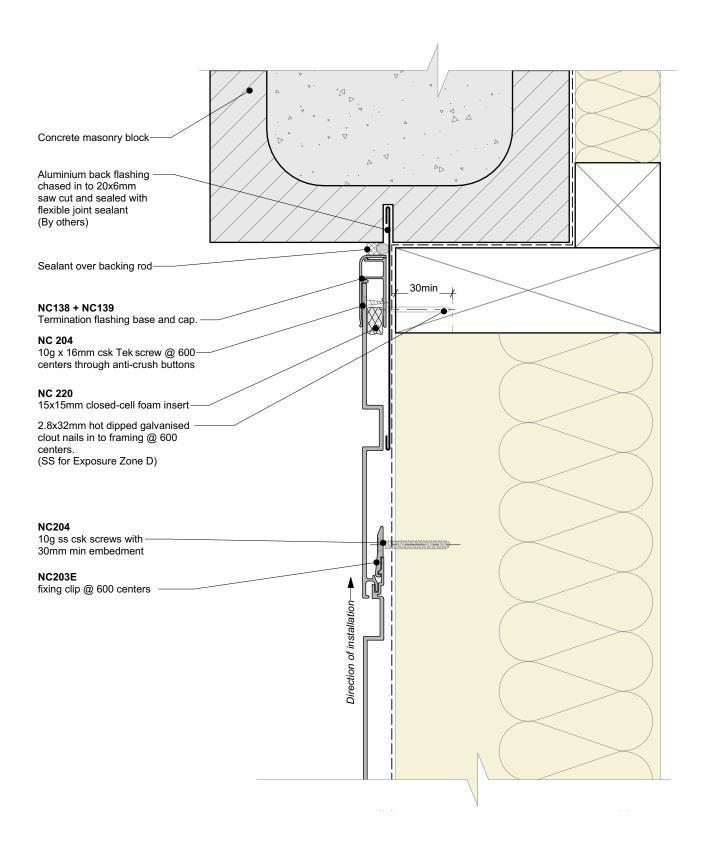

## General note:

- · Cladding fixings omitted for clarity
- When finishing a wall with a ripped board, the board must be direct fixed with a counter sunk screw @ 600mm centres

| Nu-Wall cladding vertical direct fix                                                                                                                                                   | NW-VDF-031.01      |                 |
|----------------------------------------------------------------------------------------------------------------------------------------------------------------------------------------|--------------------|-----------------|
| Typical Nu-Wall to concrete masonry vertical junction                                                                                                                                  | Drawn by: Nu-Wall  | Date: 9/05/2022 |
| © 2021 copyright in this document is the property of Nu-Wall Aluminium Cladding Limited. All rights reserved. Nu-Wall is a registered trademark of Aluminium Product Brands NZ Limited | Checked by: RL, GT | Scale: 1:2 @ A4 |