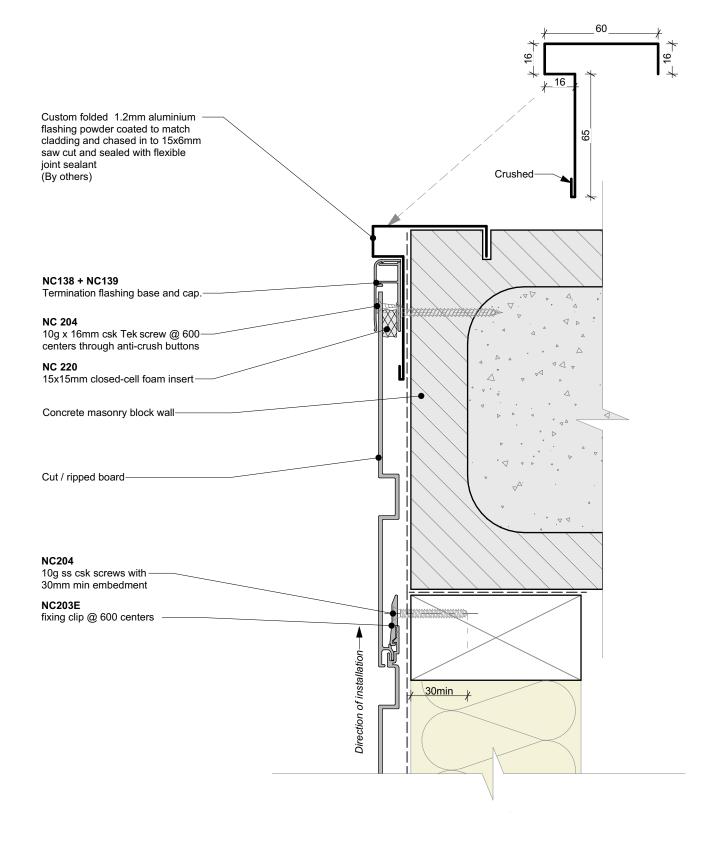

## General note:

- · Cladding fixings omitted for clarity
- When finishing a wall with a ripped board, the board must be direct fixed with a counter sunk screw @ 600mm centres

| Nu-Wall cladding vertical direct fix                                                                                                                                                   | NW-VDF-032.01      |                 |
|----------------------------------------------------------------------------------------------------------------------------------------------------------------------------------------|--------------------|-----------------|
| Typical Nu-Wall to concrete masonry external corner                                                                                                                                    | Drawn by: Nu-Wall  | Date: 9/05/2022 |
| © 2021 copyright in this document is the property of Nu-Wall Aluminium Cladding Limited. All rights reserved. Nu-Wall is a registered trademark of Aluminium Product Brands NZ Limited | Checked by: RL, GT | Scale: 1:2 @ A4 |