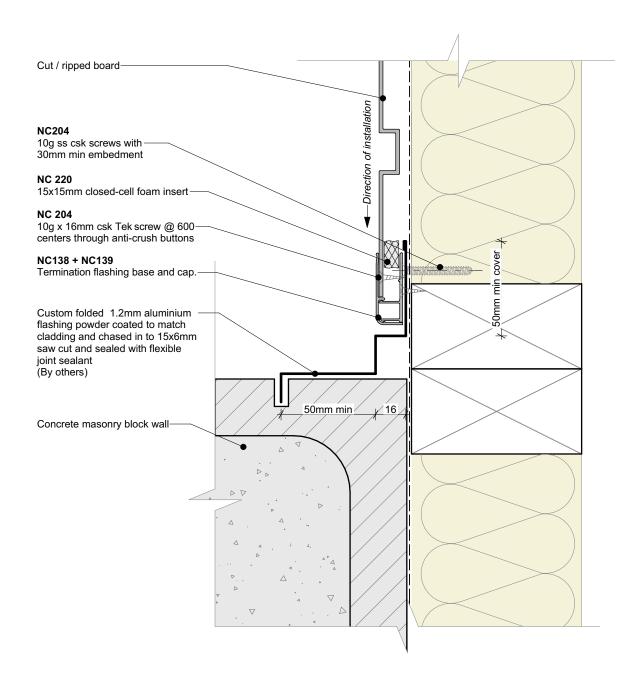

## General note:

- · Cladding fixings omitted for clarity
- When finishing a wall with a ripped board, the board must be direct fixed with a counter sunk screw @ 600mm centres

| Nu-Wall cladding vertical direct fix                                                                                                                                                   | NW-VDF-033.01      |                 |
|----------------------------------------------------------------------------------------------------------------------------------------------------------------------------------------|--------------------|-----------------|
| Typical Nu-Wall to concrete masonry internal corner                                                                                                                                    | Drawn by: Nu-Wall  | Date: 9/05/2022 |
| © 2021 copyright in this document is the property of Nu-Wall Aluminium Cladding Limited. All rights reserved. Nu-Wall is a registered trademark of Aluminium Product Brands NZ Limited | Checked by: RL, GT | Scale: 1:2 @ A4 |