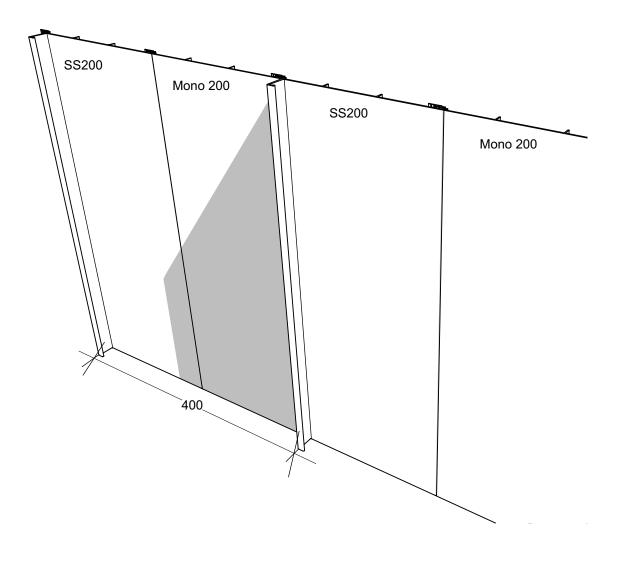

Board combination of SS200 and Mono 200 for a 400 wide panel

| Nu-Wall cladding SS200 vertical on cavity                                                                                                                                              | NW-SS200-017.01    |                 |
|----------------------------------------------------------------------------------------------------------------------------------------------------------------------------------------|--------------------|-----------------|
| SS200 and Mono 200 Combination                                                                                                                                                         | Drawn by: Nu-Wall  | Date: 8/05/2022 |
| © 2021 copyright in this document is the property of Nu-Wall Aluminium Cladding Limited. All rights reserved. Nu-Wall is a registered trademark of Aluminium Product Brands NZ Limited | Checked by: RL, GT | Scale: NTS      |