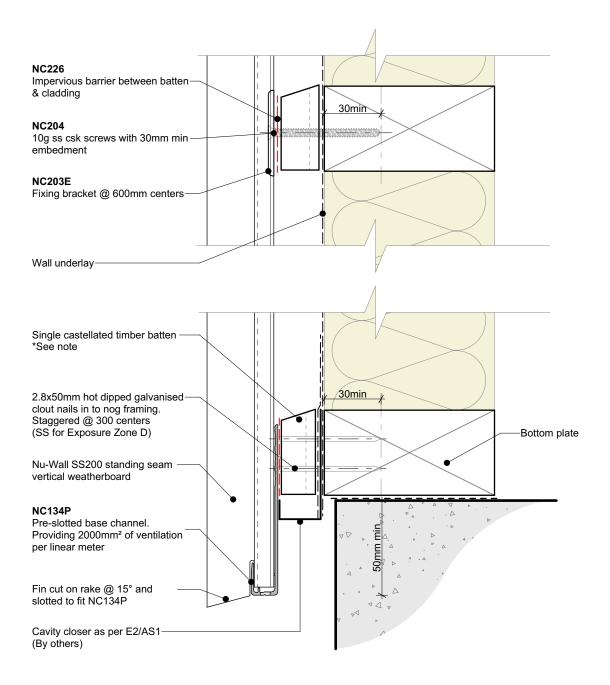

## Cavity batten note:

- 20mm single castellated timber battens required for all Nu-Wall installations.
- Batten to have 15° slope for moisture egress
  18mm single castellated battens are available from Nu Wall for all vertical applications to wall junctions and jambs
- · Proprietary Nu-Wall Alibat is available as an alternative when a structural non-combustable cavity batten is required