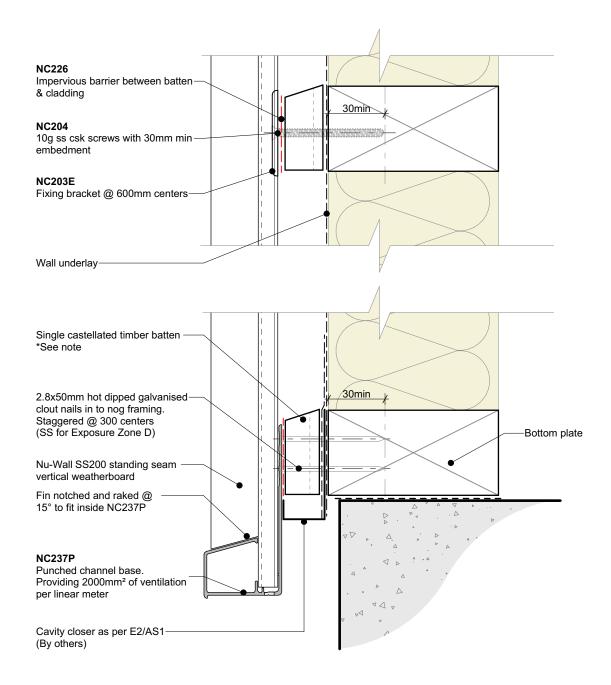

## Cavity batten note:

- 20mm single castellated timber battens required for all Nu-Wall installations.
- Batten to have 15° slope for moisture egress
  18mm single castellated battens are available from Nu Wall for all vertical applications to wall junctions and jambs
- · Proprietary Nu-Wall Alibat is available as an alternative when a structural non-combustable cavity batten is required