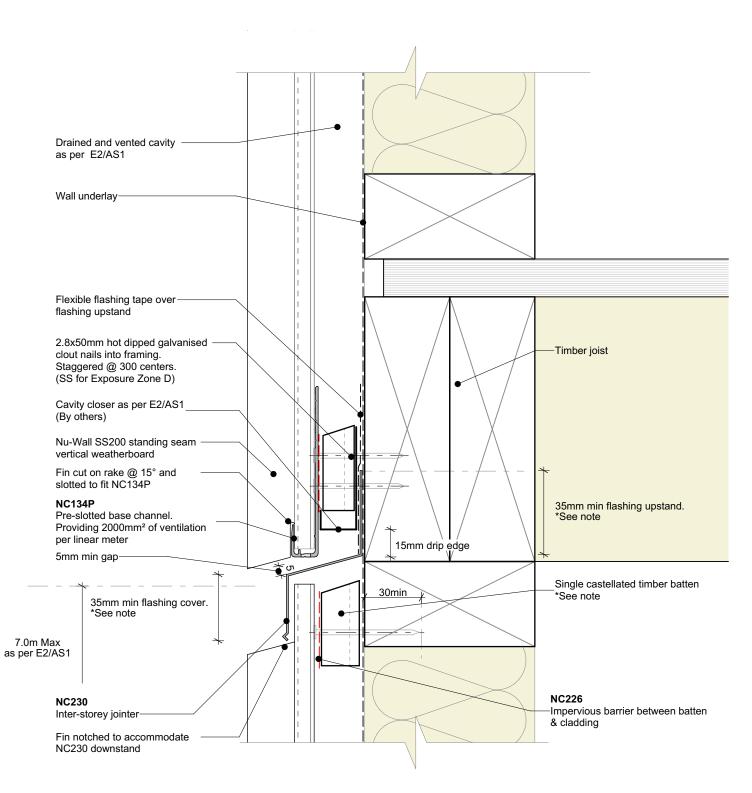

## Cavity batten note:

• 20mm single castellated timber battens required for all Nu-Wall installations.

- Batten to have 15° slope for moisture egress
- 18mm single castellated battens are available from Nu Wall for all vertical applications to wall junctions and jambs

Proprietary Nu-Wall Alibat is available as an alternative when a structural non-combustable cavity batten is required

| Nu-Wall cladding SS200 vertical on cavity                                                                                                                                                 | NW-SS200-003.01    |                 |
|-------------------------------------------------------------------------------------------------------------------------------------------------------------------------------------------|--------------------|-----------------|
| Typical inter storey joint - option 1                                                                                                                                                     | Drawn by: Nu-Wall  | Date: 8/05/2022 |
| © 2021 copyright in this document is the property of Nu-Wall Aluminium Cladding Limited. All rights reserved. Nu-Wall is a<br>registered trademark of Aluminium Product Brands NZ Limited | Checked by: RL, GT | Scale: 1:2 @ A4 |