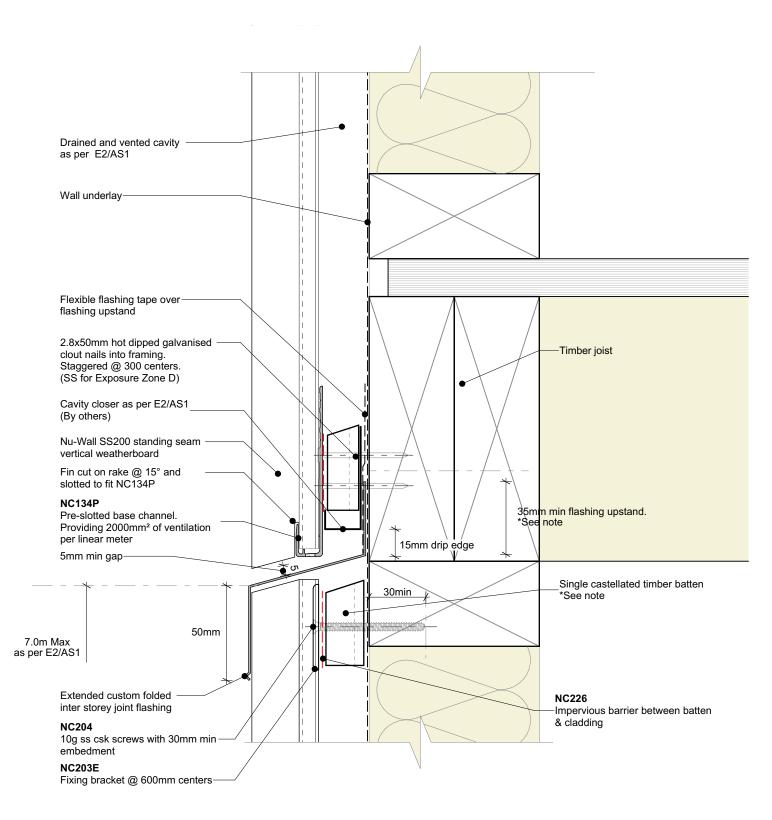

## Cavity batten note:

• 20mm single castellated timber battens required for all Nu-Wall installations.

- Batten to have 15° slope for moisture egress
- 18mm single castellated battens are available from Nu Wall for all vertical applications to wall junctions and jambs
- Proprietary Nu-Wall Alibat is available as an alternative when a structural non-combustable cavity batten is required

| Nu-Wall cladding SS200 vertical on cavity                                                                                                                                                 | NW-SS200-004.01    |                 |
|-------------------------------------------------------------------------------------------------------------------------------------------------------------------------------------------|--------------------|-----------------|
| Typical inter storey joint - option 2                                                                                                                                                     | Drawn by: Nu-Wall  | Date: 8/05/2022 |
| © 2021 copyright in this document is the property of Nu-Wall Aluminium Cladding Limited. All rights reserved. Nu-Wall is a<br>registered trademark of Aluminium Product Brands NZ Limited | Checked by: RL, GT | Scale: 1:2 @ A4 |