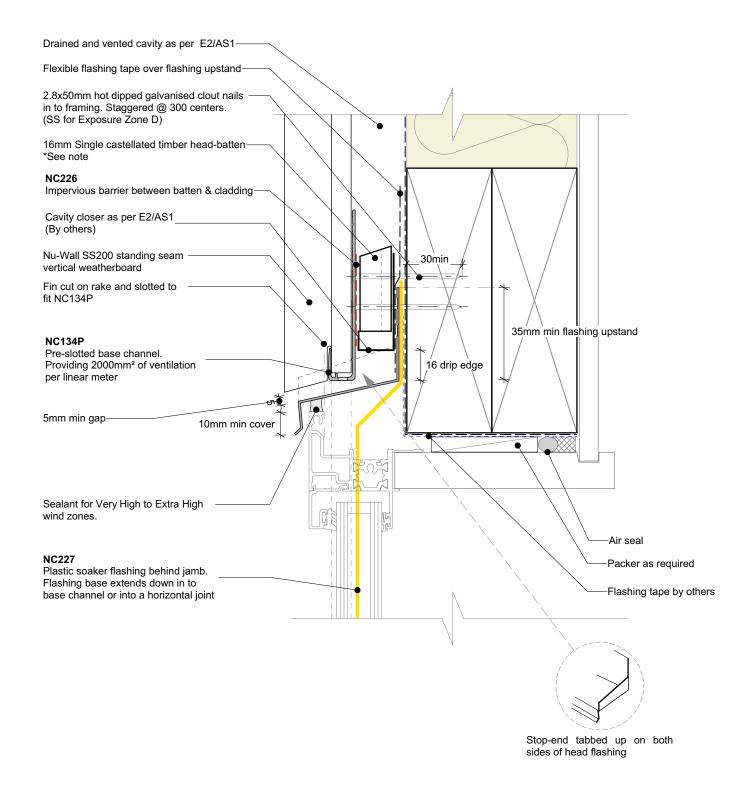

## Cavity batten note:

- 20mm single castellated timber battens required for all Nu-Wall installations.
- Batten to have 15° slope for moisture egress
- 18mm single castellated battens are available from Nu Wall for all vertical applications to wall junctions and jambs
- · Proprietary Nu-Wall Alibat is available as an alternative when a structural non-combustable cavity batten is required

| Nu-Wall cladding SS200 vertical on cavity                                                                                                                                              | NW-SS200-005.01    |                 |
|----------------------------------------------------------------------------------------------------------------------------------------------------------------------------------------|--------------------|-----------------|
| Typical window head section                                                                                                                                                            | Drawn by: Nu-Wall  | Date: 8/05/2022 |
| © 2021 copyright in this document is the property of Nu-Wall Aluminium Cladding Limited. All rights reserved. Nu-Wall is a registered trademark of Aluminium Product Brands NZ Limited | Checked by: RL, GT | Scale: 1:2 @ A4 |