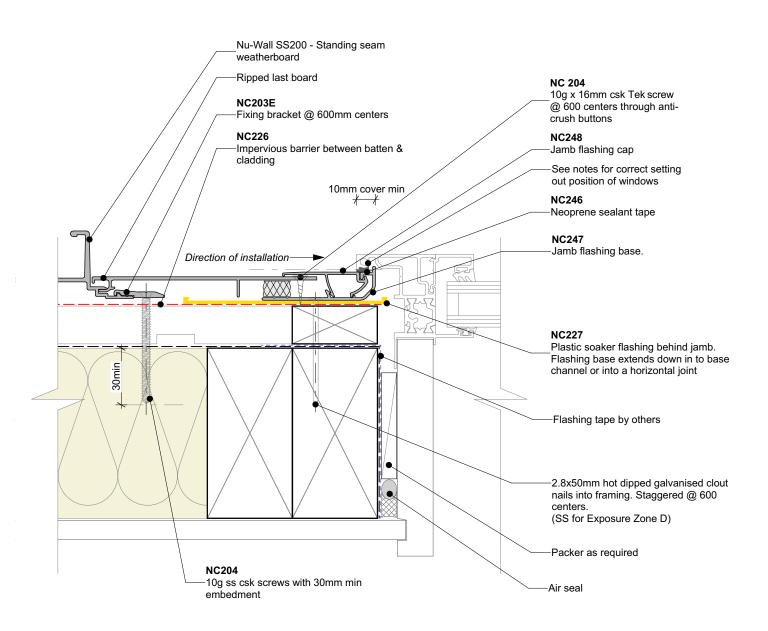

## Cavity batten note:

• 20mm single castellated timber battens required for all Nu-Wall installations.

Batten to have 15° slope for moisture egress
18mm single castellated battens are available from Nu Wall for all vertical applications to wall junctions and jambs

• Proprietary Nu-Wall Alibat is available as an alternative when a structural non-combustable cavity batten is required

| Nu-Wall cladding SS200 vertical on cavity                                                                                                                                                 | NW-SS200-006.01    |                 |
|-------------------------------------------------------------------------------------------------------------------------------------------------------------------------------------------|--------------------|-----------------|
| Typical jamb section - NC247 and NC248 assembly                                                                                                                                           | Drawn by: Nu-Wall  | Date: 8/05/2022 |
| © 2021 copyright in this document is the property of Nu-Wall Aluminium Cladding Limited. All rights reserved. Nu-Wall is a<br>registered trademark of Aluminium Product Brands NZ Limited | Checked by: RL, GT | Scale: 1:2 @ A4 |