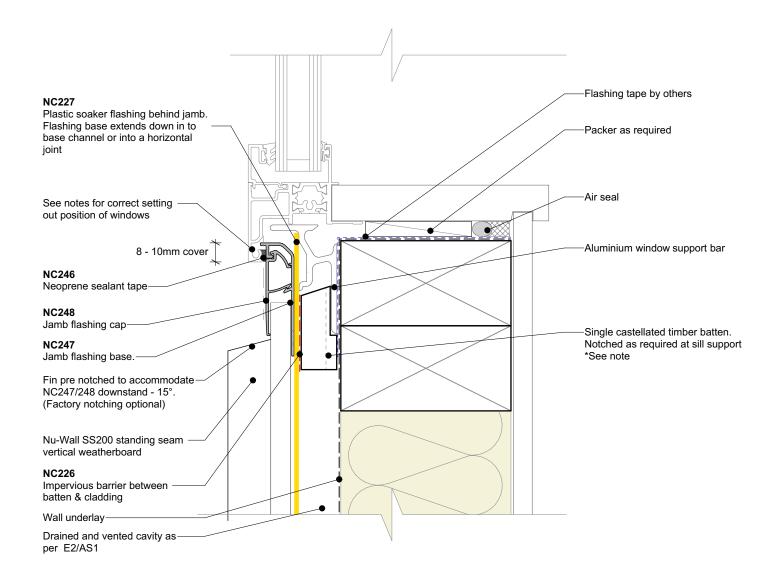

## Cavity batten note:

- 20mm single castellated timber battens required for all Nu-Wall installations.
- Batten to have 15° slope for moisture egress
  18mm single castellated battens are available from Nu Wall for all vertical applications to wall junctions and jambs
- · Proprietary Nu-Wall Alibat is available as an alternative when a structural non-combustable cavity batten is required

| Nu-Wall cladding SS200 vertical on cavity                                                                                                                                              | NW-SS200-007.01    |                 |
|----------------------------------------------------------------------------------------------------------------------------------------------------------------------------------------|--------------------|-----------------|
| Typical sill section - NC247 and NC248 assembly                                                                                                                                        | Drawn by: Nu-Wall  | Date: 8/05/2022 |
| © 2021 copyright in this document is the property of Nu-Wall Aluminium Cladding Limited. All rights reserved. Nu-Wall is a registered trademark of Aluminium Product Brands NZ Limited | Checked by: RL, GT | Scale: 1:2 @ A4 |