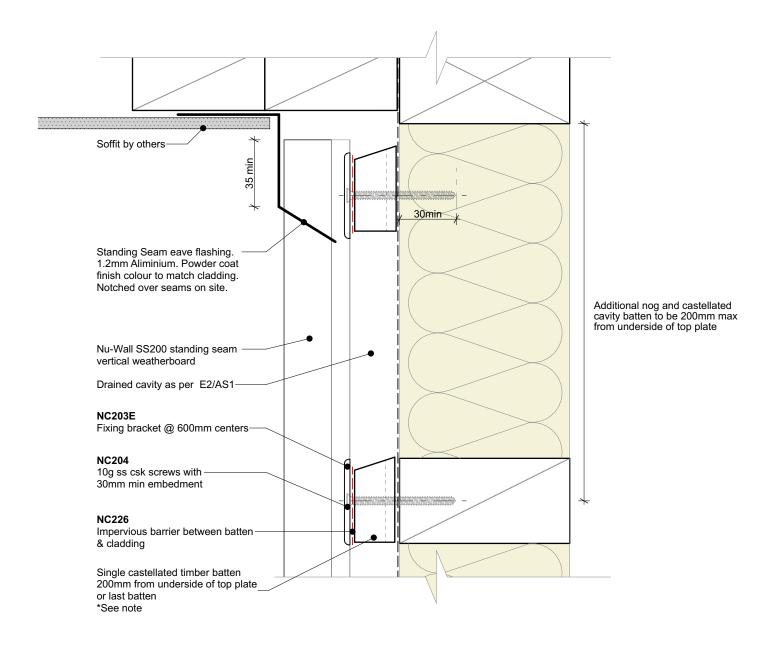

## Cavity batten note:

- 20mm single castellated timber battens required for all Nu-Wall installations.
- Batten to have 15° slope for moisture egress
  18mm single castellated battens are available from Nu Wall for all vertical applications to wall junctions and jambs
- · Proprietary Nu-Wall Alibat is available as an alternative when a structural non-combustable cavity batten is required