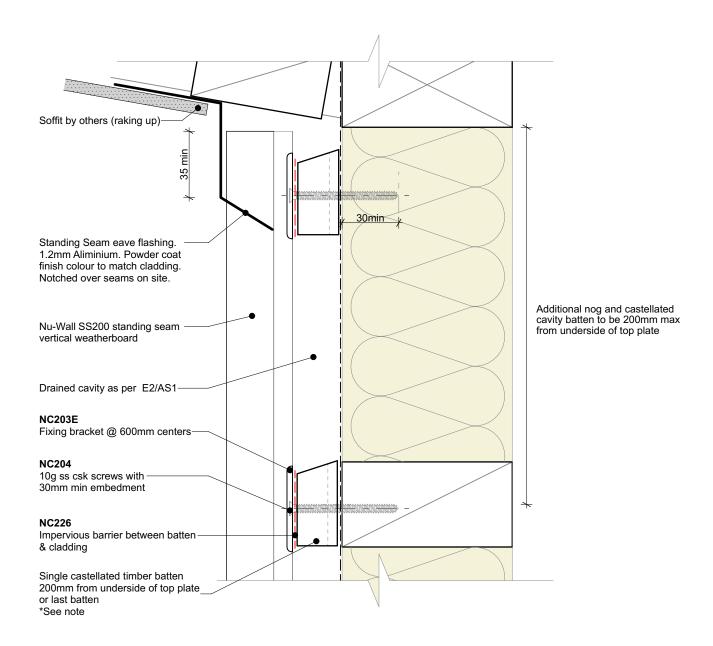

## Cavity batten note:

- 20mm single castellated timber battens required for all Nu-Wall installations.
- Batten to have 15° slope for moisture egress
  18mm single castellated battens are available from Nu Wall for all vertical applications to wall junctions and jambs
- · Proprietary Nu-Wall Alibat is available as an alternative when a structural non-combustable cavity batten is required