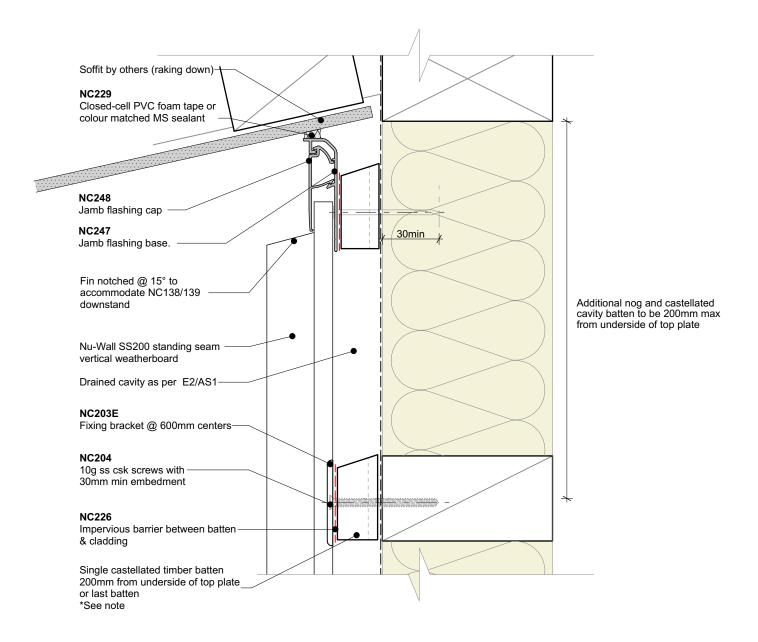

## Cavity batten note:

- 20mm single castellated timber battens required for all Nu-Wall installations.
- Batten to have 15° slope for moisture egress
  18mm single castellated battens are available from Nu Wall for all vertical applications to wall junctions and jambs
- · Proprietary Nu-Wall Alibat is available as an alternative when a structural non-combustable cavity batten is required