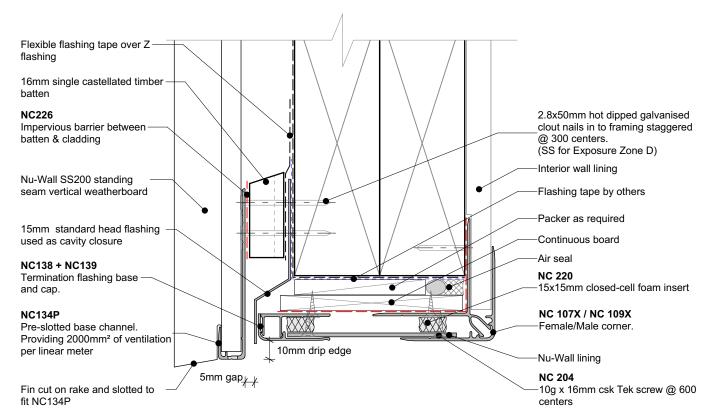

GARAGE DOOR HEAD (Nu-Wall reveal)

## Cavity batten note:

- 20mm single castellated timber battens required for all Nu-Wall installations.
- Batten to have 15° slope for moisture egress
- 18mm single castellated battens are available from Nu Wall for all vertical applications to wall junctions and jambs
- · Proprietary Nu-Wall Alibat is available as an alternative when a structural non-combustable cavity batten is required

| Nu-Wall cladding SS200 vertical on cavity                                                                                                                                              | NW-SS200-014.01    |                 |
|----------------------------------------------------------------------------------------------------------------------------------------------------------------------------------------|--------------------|-----------------|
| Typical garage door head (Nu-Wall Reveal Profile)                                                                                                                                      | Drawn by: Nu-Wall  | Date: 8/05/2022 |
| © 2021 copyright in this document is the property of Nu-Wall Aluminium Cladding Limited. All rights reserved. Nu-Wall is a registered trademark of Aluminium Product Brands NZ Limited | Checked by: RL, GT | Scale: 1:2 @ A4 |