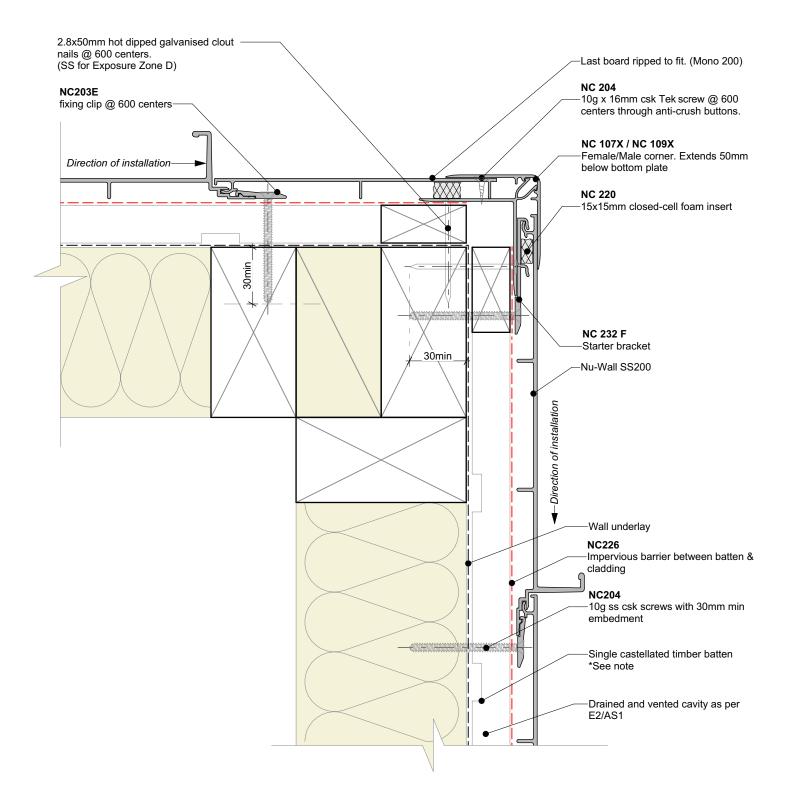

## Cavity batten note:

- 20mm single castellated timber battens required for all Nu-Wall installations.
- Batten to have 15° slope for moisture egress
  18mm single castellated battens are available from Nu Wall for all vertical applications to wall junctions and jambs
- · Proprietary Nu-Wall Alibat is available as an alternative when a structural non-combustable cavity batten is required

| Nu-Wall cladding SS200 vertical on cavity                                                                                                                                              | NW-SS200-015.01    |                 |
|----------------------------------------------------------------------------------------------------------------------------------------------------------------------------------------|--------------------|-----------------|
| External 90 deg corner using NC107X and NC109X                                                                                                                                         | Drawn by: Nu-Wall  | Date: 8/05/2022 |
| © 2021 copyright in this document is the property of Nu-Wall Aluminium Cladding Limited. All rights reserved. Nu-Wall is a registered trademark of Aluminium Product Brands NZ Limited | Checked by: RL, GT | Scale: 1:2 @ A4 |