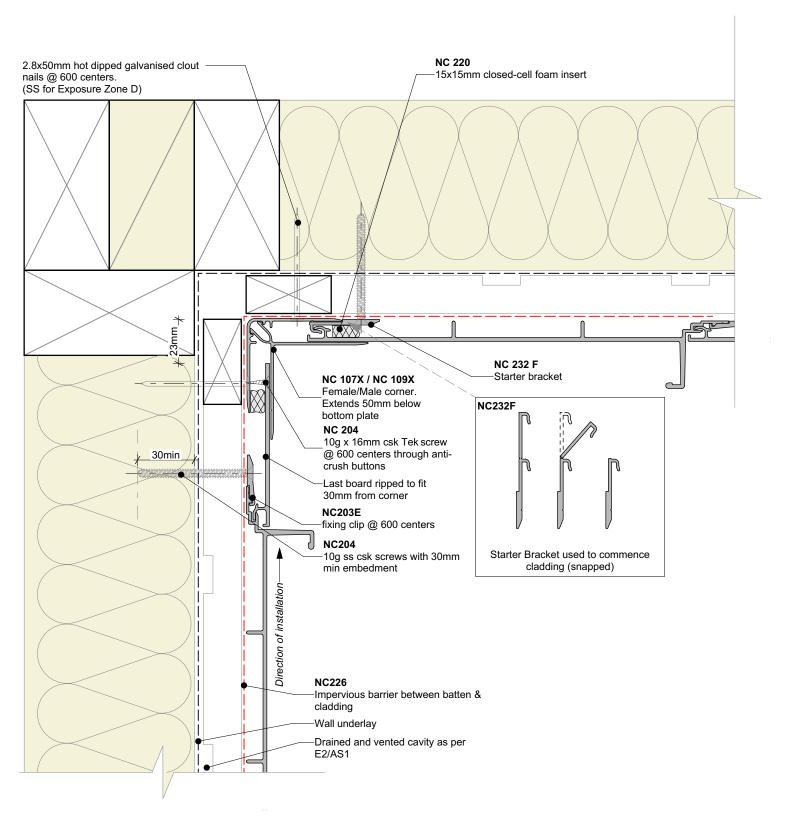

## Cavity batten note:

- 20mm single castellated timber battens required for all Nu-Wall installations.
- Batten to have 15° slope for moisture egress
- 18mm single castellated battens are available from Nu Wall for all vertical applications to wall junctions and jambs
- Proprietary Nu-Wall Alibat is available as an alternative when a structural non-combustable cavity batten is required

| Nu-Wall cladding SS200 vertical on cavity                                                                                                                                              | NW-SS200-016.01    |                 |
|----------------------------------------------------------------------------------------------------------------------------------------------------------------------------------------|--------------------|-----------------|
| Internal 90 deg. corner using NC107X and NC109X                                                                                                                                        | Drawn by: Nu-Wall  | Date: 8/05/2022 |
| © 2021 copyright in this document is the property of Nu-Wall Aluminium Cladding Limited. All rights reserved. Nu-Wall is a registered trademark of Aluminium Product Brands NZ Limited | Checked by: RL, GT | Scale: 1:2 @ A4 |