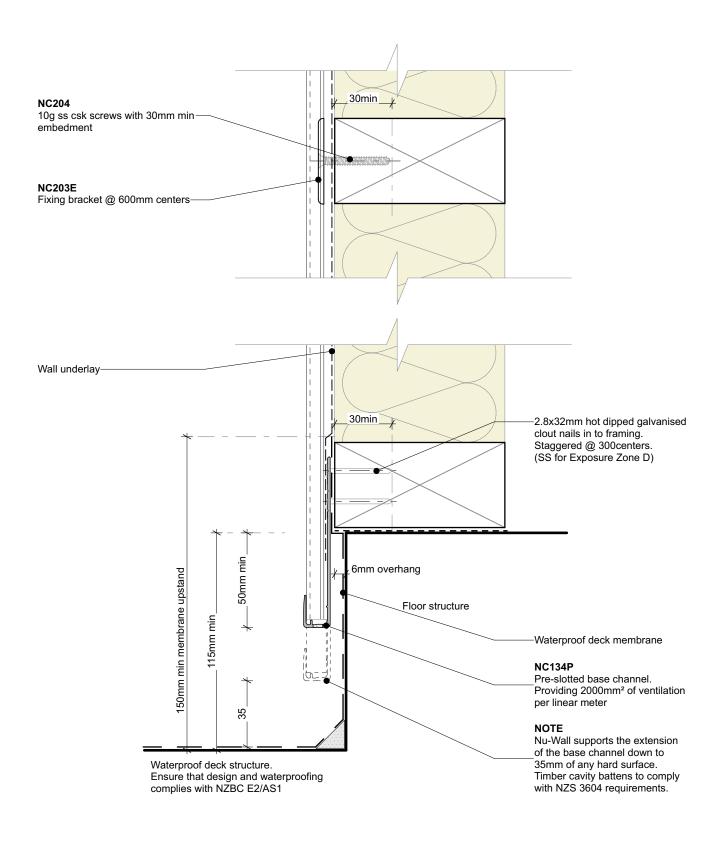

Standard fixing specification. May vary depending on wind load

| Nu-Wall cladding vertical direct fix                                                                                                                                                   | NW-VDF-004.02      |                 |
|----------------------------------------------------------------------------------------------------------------------------------------------------------------------------------------|--------------------|-----------------|
| Typical base channel over waterproof deck                                                                                                                                              | Drawn by: Nu-Wall  | Date: 19/9/2024 |
| © 2021 copyright in this document is the property of Nu-Wall Aluminium Cladding Limited. All rights reserved. Nu-Wall is a registered trademark of Aluminium Product Brands NZ Limited | Checked by: RL, GT | Scale: 1:2 @ A4 |