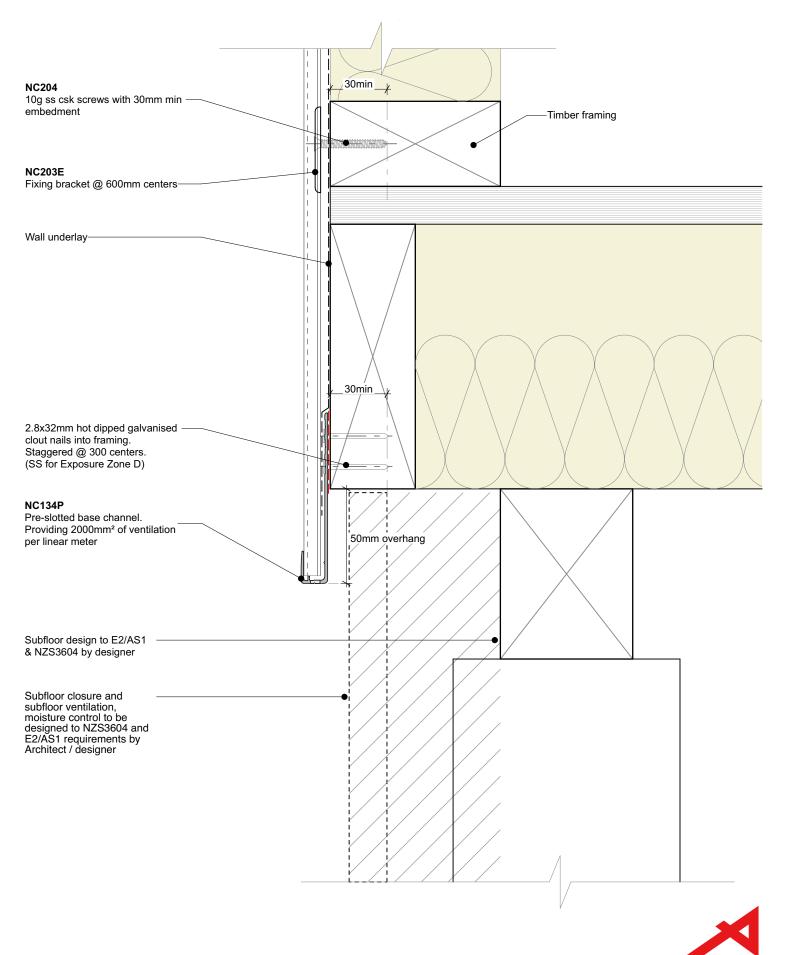

## Note:

• Standard fixing specification. May vary depending on wind load

| Nu-Wall cladding vertical direct fix                                                                                                                                                   | NW-VDF-003.02      |                 |
|----------------------------------------------------------------------------------------------------------------------------------------------------------------------------------------|--------------------|-----------------|
| Typical base channel over timber floor                                                                                                                                                 | Drawn by: Nu-Wall  | Date: 19/9/2024 |
| © 2021 copyright in this document is the property of Nu-Wall Aluminium Cladding Limited. All rights reserved. Nu-Wall is a registered trademark of Aluminium Product Brands NZ Limited | Checked by: RL, GT | Scale: 1:2 @ A4 |