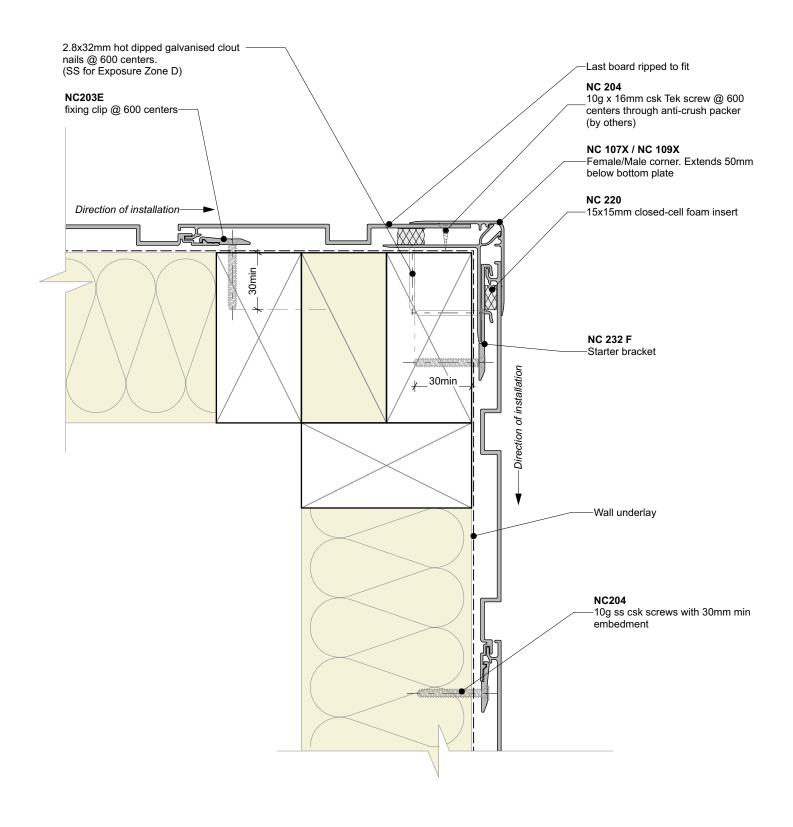

| Nu-Wall cladding vertical direct fix                                                                                                                                                   | NW-VDF-007.02      |                 |
|----------------------------------------------------------------------------------------------------------------------------------------------------------------------------------------|--------------------|-----------------|
| Typical external 90 deg corner                                                                                                                                                         | Drawn by: Nu-Wall  | Date: 19/9/2024 |
| © 2021 copyright in this document is the property of Nu-Wall Aluminium Cladding Limited. All rights reserved. Nu-Wall is a registered trademark of Aluminium Product Brands NZ Limited | Checked by: RL, GT | Scale: 1:2 @ A4 |