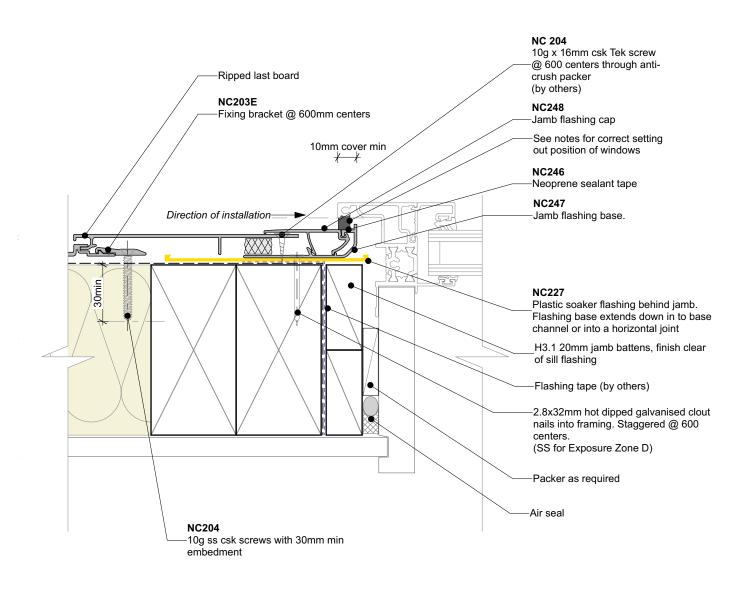

General note:

Cladding fixings omitted for clarity

Window setting out notes: (from face of air barrier) • 24mm from underlay to window fin

| Nu-Wall cladding vertical direct fix                                                                                                                                                      | NW-VDF-011.02      |                 |
|-------------------------------------------------------------------------------------------------------------------------------------------------------------------------------------------|--------------------|-----------------|
| Typical jamb section - NC247 and NC248 assembly                                                                                                                                           | Drawn by: Nu-Wall  | Date: 19/9/2024 |
| © 2021 copyright in this document is the property of Nu-Wall Aluminium Cladding Limited. All rights reserved. Nu-Wall is a<br>registered trademark of Aluminium Product Brands NZ Limited | Checked by: RL, GT | Scale: 1:2 @ A4 |