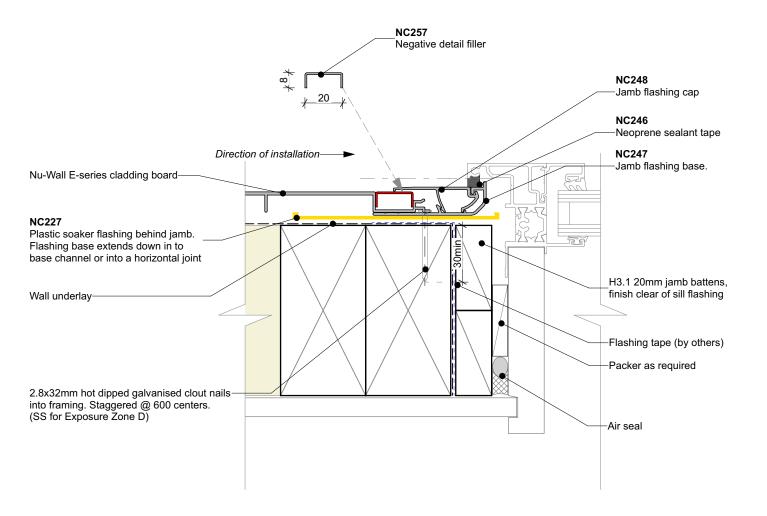

## General note:

· Cladding fixings omitted for clarity

## Window setting out notes: (from face of air barrier)

• 24mm from underlay to window fin

| Nu-Wall cladding vertical direct fix                                                                                                                                                   | NW-VDF-012.02      |                 |
|----------------------------------------------------------------------------------------------------------------------------------------------------------------------------------------|--------------------|-----------------|
| Typical jamb section with negative detail filler                                                                                                                                       | Drawn by: Nu-Wall  | Date: 19/9/2024 |
| © 2021 copyright in this document is the property of Nu-Wall Aluminium Cladding Limited. All rights reserved. Nu-Wall is a registered trademark of Aluminium Product Brands NZ Limited | Checked by: RL, GT | Scale: 1:2 @ A4 |