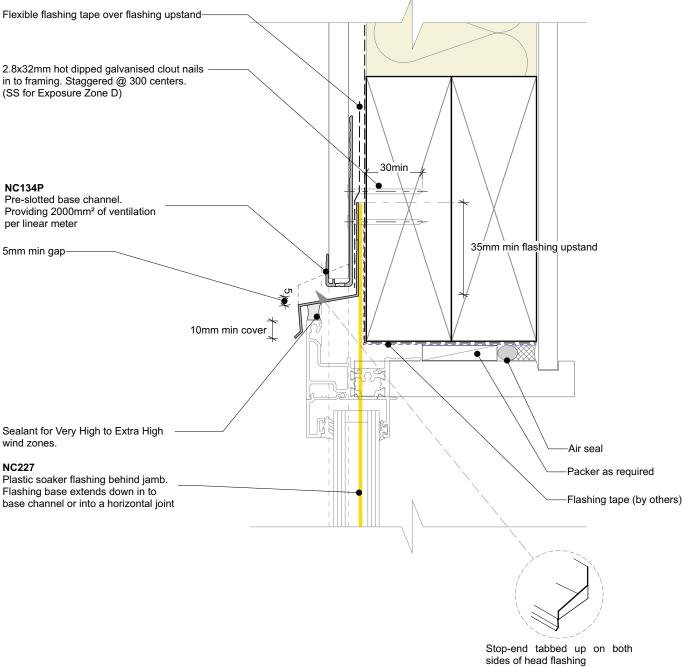

General note:

· Cladding fixings omitted for clarity

## Window setting out notes: (from face of air barrier)

• 24mm from underlay to window fin

| Nu-Wall cladding vertical direct fix                                                                                                                                                   | NW-VDF-013.02      |                 |
|----------------------------------------------------------------------------------------------------------------------------------------------------------------------------------------|--------------------|-----------------|
| Typical head section                                                                                                                                                                   | Drawn by: Nu-Wall  | Date: 19/9/2024 |
| © 2021 copyright in this document is the property of Nu-Wall Aluminium Cladding Limited. All rights reserved. Nu-Wall is a registered trademark of Aluminium Product Brands NZ Limited | Checked by: RL, GT | Scale: 1:2 @ A4 |