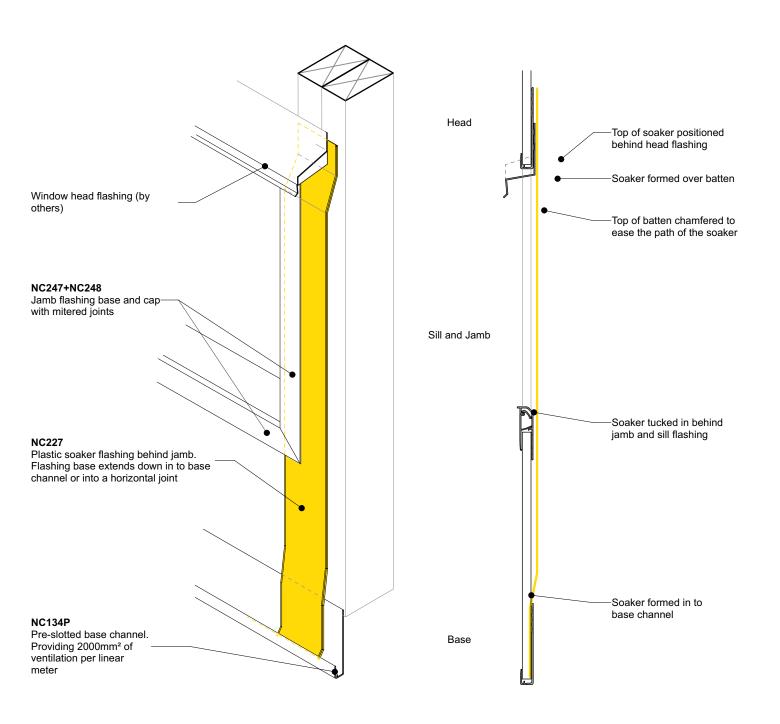

| Nu-Wall cladding vertical direct fix                                                                                                                                                   | NW-VDF-014.02      |                 |
|----------------------------------------------------------------------------------------------------------------------------------------------------------------------------------------|--------------------|-----------------|
| Soaker installation to window jamb                                                                                                                                                     | Drawn by: Nu-Wall  | Date: 19/9/2024 |
| © 2021 copyright in this document is the property of Nu-Wall Aluminium Cladding Limited. All rights reserved. Nu-Wall is a registered trademark of Aluminium Product Brands NZ Limited | Checked by: RL, GT | Scale: 1:2 @ A4 |