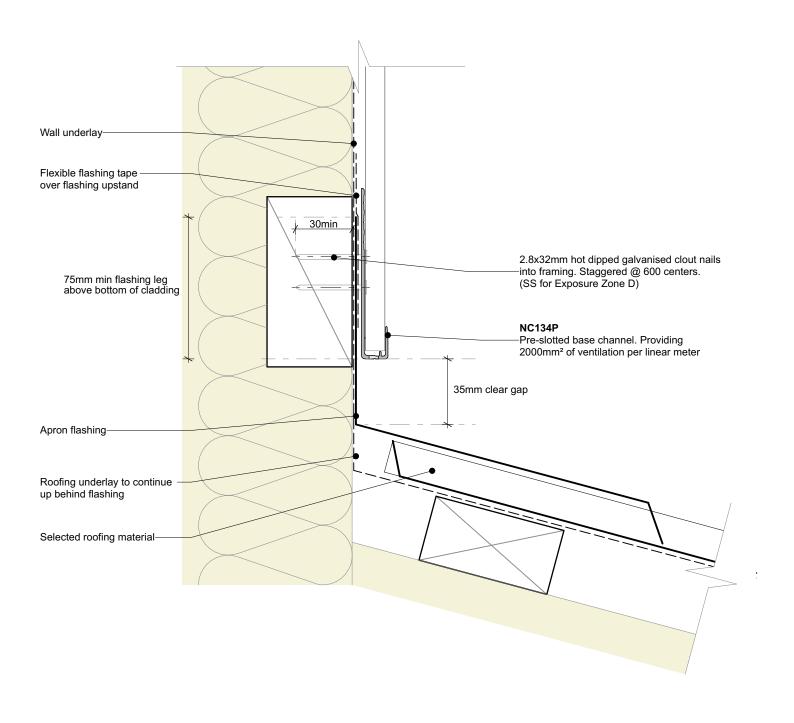

Cladding fixings omitted for clarity

| Nu-Wall cladding vertical direct fix                                                                                                                                                   | NW-VDF-018.02      |                 |
|----------------------------------------------------------------------------------------------------------------------------------------------------------------------------------------|--------------------|-----------------|
| Typical apron, roof to wall junction                                                                                                                                                   | Drawn by: Nu-Wall  | Date: 19/9/2024 |
| © 2021 copyright in this document is the property of Nu-Wall Aluminium Cladding Limited. All rights reserved. Nu-Wall is a registered trademark of Aluminium Product Brands NZ Limited | Checked by: RL, GT | Scale: 1:2 @ A4 |