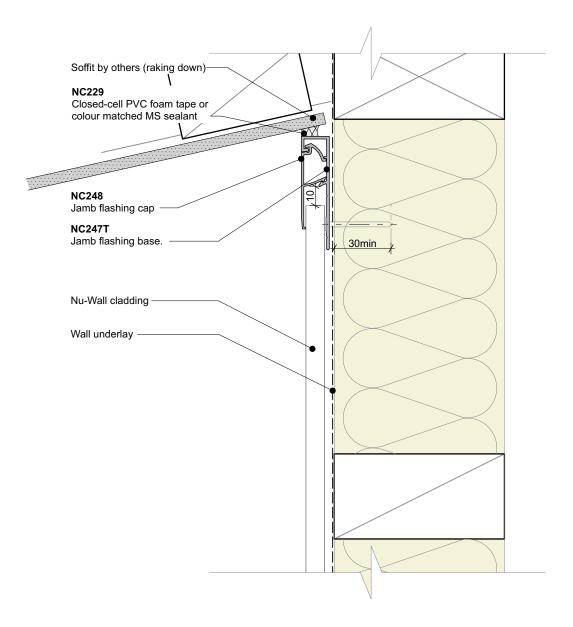

General note: • Cladding fixings omitted for clarity

Í

| <b>N</b> 1- | Nu-Wall cladding vertical direct fix                                                                                                                                                      | NW-VDF-            | -016c.03        |
|-------------|-------------------------------------------------------------------------------------------------------------------------------------------------------------------------------------------|--------------------|-----------------|
| nu-<br>wall | Typical inverse raking soffit                                                                                                                                                             | Drawn by: Nu-Wall  | Date: 19/9/2024 |
| CLADDING    | © 2021 copyright in this document is the property of Nu-Wall Aluminium Cladding Limited. All rights reserved. Nu-Wall is a<br>registered trademark of Aluminium Product Brands NZ Limited | Checked by: RL, GT | Scale: 1:2 @ A4 |
|             |                                                                                                                                                                                           |                    |                 |